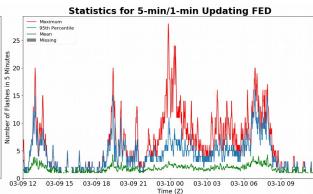

### 5-min/1-min Updating FED

Max 5-min FED: 28 flashes/5min

Max min-to-min increase: 8 flashes