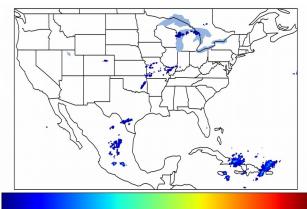

# Geostationary Lightning Mapper Gridded Products Daily Summary

## Overall Summary Statistics for 1200Z-1200Z ending on 03/10/2020



1.7% of grid cells detected lightning - 100.0% of the day had GLM coverage - Duration of GLM outage(s): 0 minute(s)

#### Fraction of the Day With Lightning (%)



#### Mean 5-min FED



Max 5-min FED



## **FED Summary Statistics**

#### 1-min FED

Max 1-min FED: 8 flashes/min

Max min-to-min increase: **5 flashes** 

### 5-min/1-min Updating FED

Max 5-min FED: 28 flashes/5min

Max min-to-min increase: 8 flashes





### **Total Optical Energy and Average Flash Area Summary Statistics**

5-min/1-min Updating TOE

5-min/1-min Updating AFA

Max 5-min TOE: **50.6 fJ** 

Max 5-min AFA: **163**:

Max min-to-min increase

16310.0 km<sup>2</sup>

Max min-to-min increase: 12.8 fJ Max min-to-min increase: 15055.0 km^2