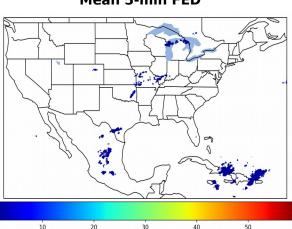

# Geostationary Lightning Mapper Gridded Products Daily Summary

## Overall Summary Statistics for 1200Z-1200Z ending on 03/10/2020



1.7% of grid cells detected lightning - 100.0% of the day had GLM coverage - Duration of GLM outage(s): 0 minute(s)

#### Fraction of the Day With Lightning (%)



#### Mean 5-min FED



Max 5-min FED



## **FED Summary Statistics**

#### 1-min FED

Max 1-min FED: 8 flashes/min

Max min-to-min increase: **5 flashes** 

### 5-min/1-min Updating FED

Max 5-min FED: 28 flashes/5min

Max min-to-min increase: 8 flashes





### **Total Optical Energy and Average Flash Area Summary Statistics**

5-min/1-min Updating TOE

5-min/1-min Updating AFA

Max 5-min TOE: **50.6 fJ** 

Max 5-min AFA: **163**:

Max min-to-min increase

16310.0 km<sup>2</sup>

Max min-to-min increase: 12.8 fJ Max min-to-min increase: 15055.0 km^2