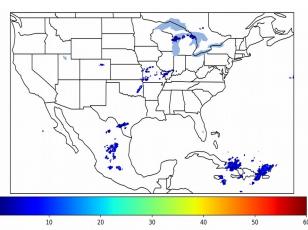

# Geostationary Lightning Mapper Gridded Products Daily Summary

## Overall Summary Statistics for 1200Z-1200Z ending on 03/10/2020



1.7% of grid cells detected lightning - 100.0% of the day had GLM coverage - Duration of GLM outage(s): 0 minute(s)

#### Fraction of the Day With Lightning (%)



#### Mean 5-min FED



Max 5-min FED



## **FED Summary Statistics**

#### 1-min FED

Max 1-min FED: 8 flashes/min

Max min-to-min increase: **5 flashes** 

### 5-min/1-min Updating FED

Max 5-min FED: 28 flashes/5min

Max min-to-min increase: 8 flashes





### **Total Optical Energy and Average Flash Area Summary Statistics**

5-min/1-min Updating TOE

5-min/1-min Updating AFA

Max 5-min TOE: **50.6 fJ** 

Max 5-min AFA: **163**:

Max min-to-min increase

16310.0 km<sup>2</sup>

Max min-to-min increase: 12.8 fJ Max min-to-min increase: 15055.0 km^2