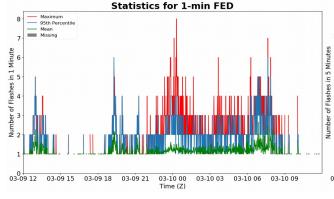

#### 1-min FED

Max 1-min FED: 8 flashes/min

Max min-to-min increase: **5 flashes** 

### 5-min/1-min Updating FED

Max 5-min FED: 28 flashes/5min

Max min-to-min increase: 8 flashes