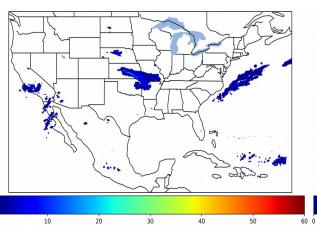

## 5-min/1-min Updating FED

Max 5-min FED: 93 flashes/5min Max min-to-min increase: 17 flashes