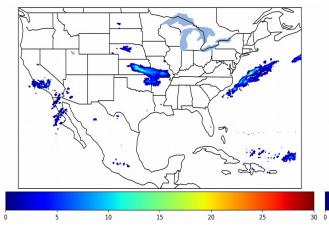

105 minute(s

Fraction of the Day With Lightning (%)

Mean 5-min FED

### FED Summary Statistics

22 flashes/min