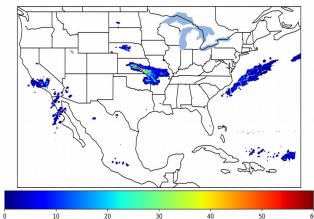

1-min FED

Max 1-min FED:

Max min-to-min increase:

# Geostationary Lightning Mapper Gridded Products Daily Summary Overall Summary Statistics for 1200Z-1200Z ending on 03/11/2020



- 2.7% of grid cells detected lightning –
- 92.7% of the day had GLM coverage -
- Duration of GLM outage(s): 10

105 minute(s

Fraction of the Day With Lightning (%)



Mean 5-min FED







### FED Summary Statistics

22 flashes/min

#### Statistics for 1-min FED Statistics for 5-min/1-min Updating FED Maximum 95th Percentile 95th Percentile Mean Mean 20 -\_ 80 Number of Flashes in 1 Minute 0 51 Minutes 0 03-10 12 03-10 15 03-10 18 03-10 21 03-11 00 03-11 03 03-11 06 03-11 09 03-10 12 03-10 15 03-10 18 03-10 21 03-11 00 03-11 03 03-11 06 03-11 09 Time (Z) Time (Z)

## 5-min/1-min Updating FED

Max 5-min FED: 93 flashes/5min Max min-to-min increase: 17 flashes

### **Total Optical Energy and Average Flash Area Summary Statistics**

### 5-min/1-min Updating TOE

| Max 5-min TOE:           | 121.8 fJ |         |
|--------------------------|----------|---------|
| Max min-to-min increase: |          | 31.9 fJ |

9 flashes

#### 5-min/1-min Updating AFA

 Max 5-min AFA:
 22106.0