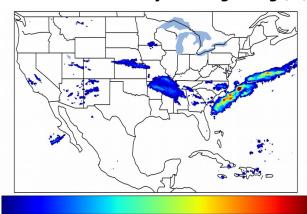

# Geostationary Lightning Mapper Gridded Products Daily Summary

# Overall Summary Statistics for 1200Z-1200Z ending on 03/12/2020



**5.1%** of grid cells detected lightning -

99.9%

of the day had GLM coverage -

Duration of GLM outage(s):

1 minute(s)

#### Fraction of the Day With Lightning (%)



#### **Mean 5-min FED**



#### Max 5-min FED



# **FED Summary Statistics**

### 1-min FED

Max 1-min FED: **30 flashes/min** 

Max min-to-min increase: **14 flashes** 

## 5-min/1-min Updating FED

Max 5-min FED: 127 flashes/5min

Max min-to-min increase: 21 flashes





# **Total Optical Energy and Average Flash Area Summary Statistics**

5-min/1-min Updating TOE

Max 5-min TOE: **195.9 fJ** 

Max min-to-min increase:

195.9 fJ

191.8 fJ

5-min/1-min Updating AFA

Max 5-min AFA: **33682.0 km^2** 

Max min-to-min increase: 17358.0 km^2