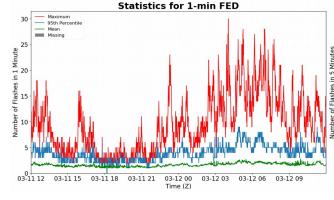

# **FED Summary Statistics**

### 1-min FED

Max 1-min FED: **30 flashes/min** 

Max min-to-min increase: **14 flashes** 