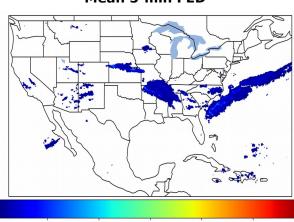

# Geostationary Lightning Mapper Gridded Products Daily Summary

# Overall Summary Statistics for 1200Z-1200Z ending on 03/12/2020



**5.1%** of grid cells detected lightning -

99.9%

of the day had GLM coverage -

Duration of GLM outage(s):

1 minute(s)

#### Fraction of the Day With Lightning (%)



#### **Mean 5-min FED**



#### Max 5-min FED



# **FED Summary Statistics**

### 1-min FED

Max 1-min FED: **30 flashes/min** 

Max min-to-min increase: **14 flashes** 

## 5-min/1-min Updating FED

Max 5-min FED: 127 flashes/5min

Max min-to-min increase: 21 flashes





# **Total Optical Energy and Average Flash Area Summary Statistics**

5-min/1-min Updating TOE

Max 5-min TOE: **195.9 fJ** 

Max min-to-min increase:

195.9 fJ

191.8 fJ

5-min/1-min Updating AFA

Max 5-min AFA: **33682.0 km^2** 

Max min-to-min increase: 17358.0 km^2