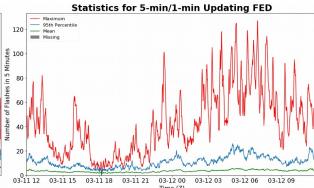

# **FED Summary Statistics**

## 5-min/1-min Updating FED

Max 5-min FED: 127 flashes/5min

Max min-to-min increase: 21 flashes