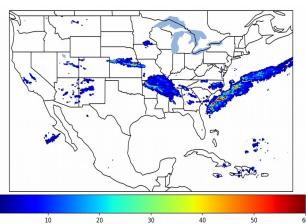

# Geostationary Lightning Mapper Gridded Products Daily Summary

# Overall Summary Statistics for 1200Z-1200Z ending on 03/12/2020



**5.1%** of grid cells detected lightning -

99.9%

of the day had GLM coverage -

Duration of GLM outage(s):

1 minute(s)

#### Fraction of the Day With Lightning (%)



#### **Mean 5-min FED**



#### Max 5-min FED



# **FED Summary Statistics**

### 1-min FED

Max 1-min FED: **30 flashes/min** 

Max min-to-min increase: **14 flashes** 

## 5-min/1-min Updating FED

Max 5-min FED: 127 flashes/5min

Max min-to-min increase: 21 flashes





# **Total Optical Energy and Average Flash Area Summary Statistics**

5-min/1-min Updating TOE

Max 5-min TOE: **195.9 fJ** 

Max min-to-min increase:

195.9 fJ

191.8 fJ

5-min/1-min Updating AFA

Max 5-min AFA: **33682.0 km^2** 

Max min-to-min increase: 17358.0 km^2