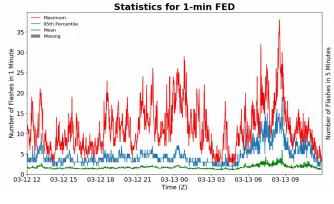

#### 1-min FED

Max 1-min FED: 38 flashes/min

Max min-to-min increase: 11 flashes

### 5-min/1-min Updating FED

Max 5-min FED: 177 flashes/5min

Max min-to-min increase: 28 flashes