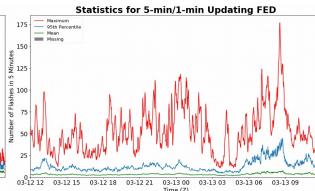

#### **FED Summary Statistics**

### 5-min/1-min Updating FED

Max 5-min FED: 177 flashes/5min

Max min-to-min increase: 28 flashes