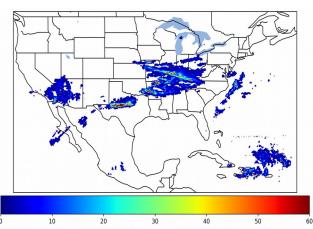

# Geostationary Lightning Mapper Gridded Products Daily Summary

# Overall Summary Statistics for 1200Z-1200Z ending on 03/13/2020



of grid cells detected lightning -7.1%

100.0%

of the day had GLM coverage -

Duration of GLM outage(s):

0 minute(s)

#### Fraction of the Day With Lightning (%)



#### Mean 5-min FED



#### Max 5-min FED



#### **FED Summary Statistics**

#### 1-min FED

Max 1-min FED: 38 flashes/min

Max min-to-min increase: 11 flashes

### 5-min/1-min Updating FED

Max 5-min FED: 177 flashes/5min

Max min-to-min increase: 28 flashes





## **Total Optical Energy and Average Flash Area Summary Statistics**

### 5-min/1-min Updating TOE

Max 5-min TOE: 182.7 fl

Max min-to-min increase:

105.6 fJ

# 5-min/1-min Updating AFA

Max 5-min AFA:

7472.0 km<sup>2</sup>

Max min-to-min increase:

5686.0 km<sup>2</sup>