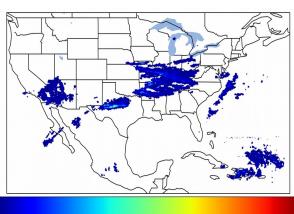

# Geostationary Lightning Mapper Gridded Products Daily Summary

# Overall Summary Statistics for 1200Z-1200Z ending on 03/13/2020



of grid cells detected lightning -7.1%

100.0%

of the day had GLM coverage -

Duration of GLM outage(s):

0 minute(s)

#### Fraction of the Day With Lightning (%)



#### Mean 5-min FED



#### Max 5-min FED



#### **FED Summary Statistics**

#### 1-min FED

Max 1-min FED: 38 flashes/min

Max min-to-min increase: 11 flashes

### 5-min/1-min Updating FED

Max 5-min FED: 177 flashes/5min

Max min-to-min increase: 28 flashes





## **Total Optical Energy and Average Flash Area Summary Statistics**

### 5-min/1-min Updating TOE

Max 5-min TOE: 182.7 fl

Max min-to-min increase:

105.6 fJ

# 5-min/1-min Updating AFA

Max 5-min AFA:

7472.0 km<sup>2</sup>

Max min-to-min increase:

5686.0 km<sup>2</sup>