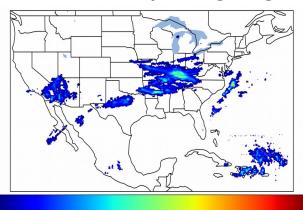

# Geostationary Lightning Mapper Gridded Products Daily Summary

# Overall Summary Statistics for 1200Z-1200Z ending on 03/13/2020



of grid cells detected lightning -7.1%

100.0%

of the day had GLM coverage -

Duration of GLM outage(s):

0 minute(s)

#### Fraction of the Day With Lightning (%)



#### Mean 5-min FED



#### Max 5-min FED



#### **FED Summary Statistics**

#### 1-min FED

Max 1-min FED: 38 flashes/min

Max min-to-min increase: 11 flashes

### 5-min/1-min Updating FED

Max 5-min FED: 177 flashes/5min

Max min-to-min increase: 28 flashes





## **Total Optical Energy and Average Flash Area Summary Statistics**

### 5-min/1-min Updating TOE

Max 5-min TOE: 182.7 fl

Max min-to-min increase:

105.6 fJ

# 5-min/1-min Updating AFA

Max 5-min AFA:

7472.0 km<sup>2</sup>

Max min-to-min increase:

5686.0 km<sup>2</sup>