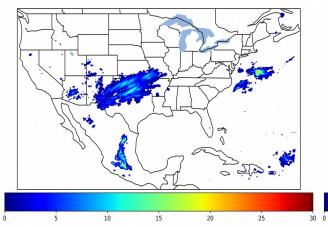

### 1-min FED

Max 1-min FED: 49 flashes/min Max min-to-min increase: 12 flashes

# 5-min/1-min Updating FED

Max 5-min FED: 209 flashes/5min Max min-to-min increase: 24 flashes