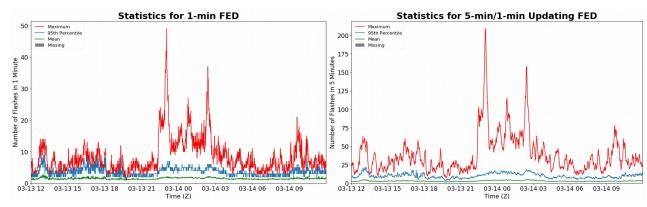

## **FED Summary Statistics**

### 1-min FED

Max 1-min FED: 49 flashes/min Max min-to-min increase: 12 flashes

# 5-min/1-min Updating FED

Max 5-min FED: 209 flashes/5min Max min-to-min increase: 24 flashes