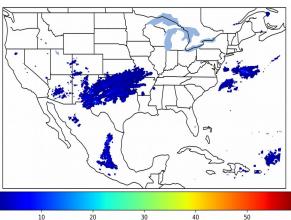

## 5-min/1-min Updating TOE

| Max 5-min TOE:           | 195.7 fJ |          |
|--------------------------|----------|----------|
| Max min-to-min increase: |          | 191.1 fJ |

### 5-min/1-min Updating AFA

9653.0 km<sup>2</sup> Max 5-min AFA: Max min-to-min increase: 5290.0 km<sup>2</sup>