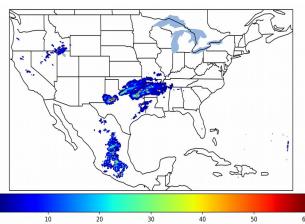

### Overall Summary Statistics for 1200Z-1200Z ending on 03/15/2020

of grid cells detected lightning -100.0% of the day had GLM coverage -Duration of GLM outage(s): 0 minute(s) 3.1%

Fraction of the Day With Lightning (%)