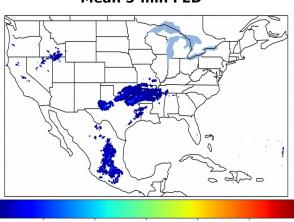

# Geostationary Lightning Mapper Gridded Products Daily Summary

### Overall Summary Statistics for 1200Z-1200Z ending on 03/15/2020



of grid cells detected lightning -100.0% of the day had GLM coverage -Duration of GLM outage(s): 0 minute(s) 3.1%

Fraction of the Day With Lightning (%)

# 2 27230

# Mean 5-min FED







# **FED Summary Statistics**

### 1-min FED

Max 1-min FED: 41 flashes/min

Max min-to-min increase: 14 flashes

### 5-min/1-min Updating FED

Max 5-min FED: 162 flashes/5min

Max min-to-min increase: 24 flashes





### **Total Optical Energy and Average Flash Area Summary Statistics**

5-min/1-min Updating TOE

5-min/1-min Updating AFA

9740.0 km<sup>2</sup>

196.5 fl

Max 5-min AFA:

Max min-to-min increase:

6242.0 km<sup>2</sup>

Max 5-min TOE:

Max min-to-min increase:

47.4 fJ