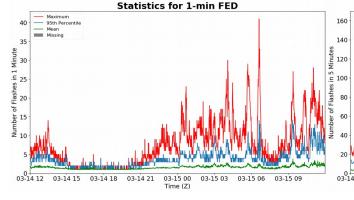

### 1-min FED

Max 1-min FED: 41 flashes/min

Max min-to-min increase: 14 flashes