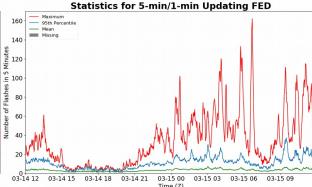

### 5-min/1-min Updating FED

Max 5-min FED: 162 flashes/5min

Max min-to-min increase: 24 flashes