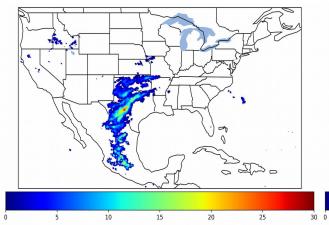

0 minute(s)

Fraction of the Day With Lightning (%)

Mean 5-min FED

# 

30

40

10

20

Max 5-min FED