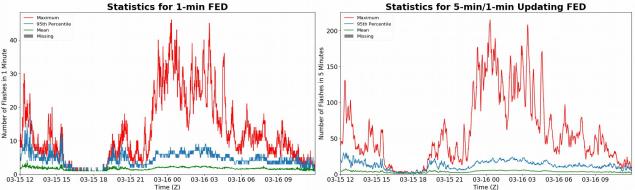

## FED Summary Statistics

#### 1-min FED

Max 1-min FED: **46 flashes/min** Max min-to-min increase: **13 flashes** 

# 5-min/1-min Updating FED

Max 5-min FED: **215 flashes/5min** Max min-to-min increase: **25 flashes** 

50