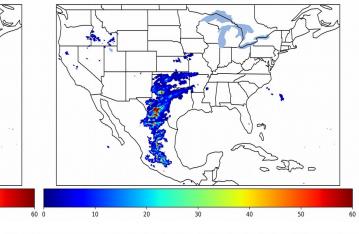

# Geostationary Lightning Mapper Gridded Products Daily Summary Overall Summary Statistics for 1200Z-1200Z ending on 03/16/2020



- **4.1%** of grid cells detected lightning –
- 100.0% of the day had GLM coverage
  - e Duration of GLM outage(s): 0

0 minute(s)

Fraction of the Day With Lightning (%)



Mean 5-min FED

# 

30

40

10

20

Max 5-min FED



## FED Summary Statistics

#### 1-min FED

Max 1-min FED: **46 flashes/min** Max min-to-min increase: **13 flashes** 

# 5-min/1-min Updating FED

Max 5-min FED: **215 flashes/5min** Max min-to-min increase: **25 flashes** 



50

## **Total Optical Energy and Average Flash Area Summary Statistics**

# 5-min/1-min Updating TOE

| Max 5-min TOE:           | 196.6 fJ |          |
|--------------------------|----------|----------|
| Max min-to-min increase: |          | 194.6 fJ |

#### 5-min/1-min Updating AFA

 Max 5-min AFA:
 9161.0 km<sup>2</sup>

 Max min-to-min increase:
 7451.0 km<sup>2</sup>