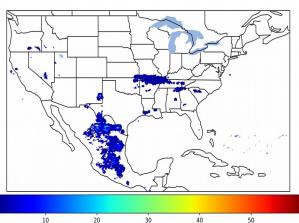

0 minute(s)

50

Fraction of the Day With Lightning (%)

Mean 5-min FED

30

20

Max 5-min FED