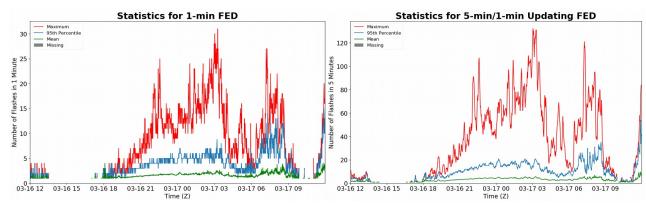

## **FED Summary Statistics**

#### 1-min FED

Max 1-min FED: 31 flashes/min Max min-to-min increase: 12 flashes

# 5-min/1-min Updating FED

Max 5-min FED: 132 flashes/5min Max min-to-min increase: 19 flashes

60 0

10

20