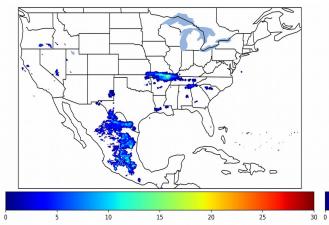

# Geostationary Lightning Mapper Gridded Products Daily Summary Overall Summary Statistics for 1200Z-1200Z ending on 03/17/2020

- of grid cells detected lightning -3.5%
- 100.0% of the day had GLM coverage -
- Duration of GLM outage(s):

0 minute(s)

50

Fraction of the Day With Lightning (%)

Mean 5-min FED

30

20

Max 5-min FED