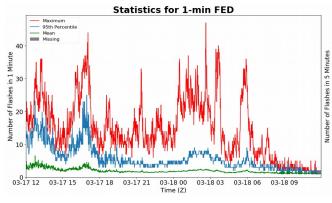

#### 1-min FED

Max 1-min FED: 47 flashes/min

Max min-to-min increase: 16 flashes

## 5-min/1-min Updating FED

Max 5-min FED: 194 flashes/5min

Max min-to-min increase: 29 flashes