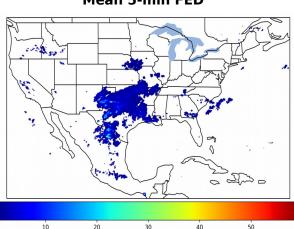

# Geostationary Lightning Mapper Gridded Products Daily Summary

## Overall Summary Statistics for 1200Z-1200Z ending on 03/18/2020



of grid cells detected lightning -100.0% of the day had GLM coverage -Duration of GLM outage(s): 0 minute(s) 5.2%

#### Fraction of the Day With Lightning (%)



#### Mean 5-min FED



Max 5-min FED



## **FED Summary Statistics**

#### 1-min FED

Max 1-min FED: 47 flashes/min

Max min-to-min increase: 16 flashes

## 5-min/1-min Updating FED

Max 5-min FED: 194 flashes/5min

Max min-to-min increase: 29 flashes





### **Total Optical Energy and Average Flash Area Summary Statistics**

5-min/1-min Updating TOE

196.5 fl Max 5-min TOE:

Max min-to-min increase:

193.9 fJ

5-min/1-min Updating AFA

Max 5-min AFA:

6146.0 km<sup>2</sup>

Max min-to-min increase:

4044.0 km<sup>2</sup>