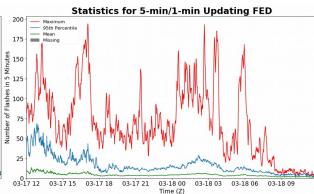

## 5-min/1-min Updating FED

Max 5-min FED: 194 flashes/5min

Max min-to-min increase: 29 flashes