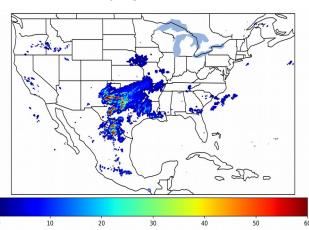

# Geostationary Lightning Mapper Gridded Products Daily Summary

## Overall Summary Statistics for 1200Z-1200Z ending on 03/18/2020



of grid cells detected lightning -100.0% of the day had GLM coverage -Duration of GLM outage(s): 0 minute(s) 5.2%

#### Fraction of the Day With Lightning (%)



#### Mean 5-min FED



Max 5-min FED



## **FED Summary Statistics**

#### 1-min FED

Max 1-min FED: 47 flashes/min

Max min-to-min increase: 16 flashes

## 5-min/1-min Updating FED

Max 5-min FED: 194 flashes/5min

Max min-to-min increase: 29 flashes





### **Total Optical Energy and Average Flash Area Summary Statistics**

5-min/1-min Updating TOE

196.5 fl Max 5-min TOE:

Max min-to-min increase:

193.9 fJ

5-min/1-min Updating AFA

Max 5-min AFA:

6146.0 km<sup>2</sup>

Max min-to-min increase:

4044.0 km<sup>2</sup>