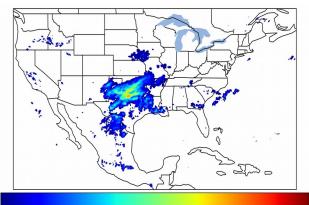

# Geostationary Lightning Mapper Gridded Products Daily Summary

## Overall Summary Statistics for 1200Z-1200Z ending on 03/18/2020



of grid cells detected lightning -100.0% of the day had GLM coverage -Duration of GLM outage(s): 0 minute(s) 5.2%

#### Fraction of the Day With Lightning (%)



#### Mean 5-min FED



Max 5-min FED



## **FED Summary Statistics**

#### 1-min FED

Max 1-min FED: 47 flashes/min

Max min-to-min increase: 16 flashes

## 5-min/1-min Updating FED

Max 5-min FED: 194 flashes/5min

Max min-to-min increase: 29 flashes





### **Total Optical Energy and Average Flash Area Summary Statistics**

5-min/1-min Updating TOE

196.5 fl Max 5-min TOE:

Max min-to-min increase:

193.9 fJ

5-min/1-min Updating AFA

Max 5-min AFA:

6146.0 km<sup>2</sup>

Max min-to-min increase:

4044.0 km<sup>2</sup>