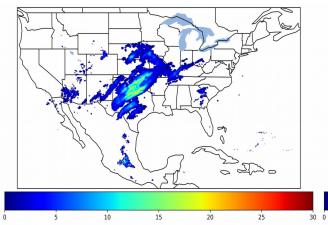

Geostationary Lightning Mapper Gridded Products Daily Summary Overall Summary Statistics for 1200Z-1200Z ending on 03/19/2020

- **5.6%** of grid cells detected lightning –
- 99.9% of the day had GLM coverage -
- Duration of GLM outage(s): **1 m**

1 minute(s)

Fraction of the Day With Lightning (%)

Mean 5-min FED

30

10

20

Max 5-min FED