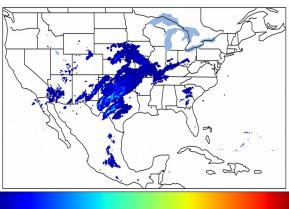

Geostationary Lightning Mapper Gridded Products Daily Summary Overall Summary Statistics for 1200Z-1200Z ending on 03/19/2020

- **5.6%** of grid cells detected lightning –
- 99.9% of the day had GLM coverage -
- Duration of GLM outage(s): **1 m**

1 minute(s)

Fraction of the Day With Lightning (%)

Mean 5-min FED

30

10

20

Max 5-min FED