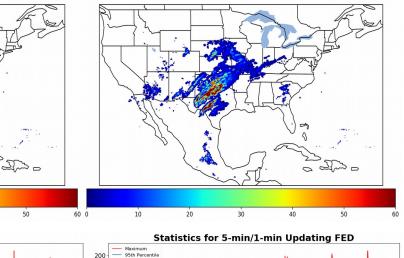

### FED Summary Statistics

#### 1-min FED

Max 1-min FED: **46 flashes/min** Max min-to-min increase: **18 flashes** 

# 5-min/1-min Updating FED

Max 5-min FED: **206 flashes/5min** Max min-to-min increase: **36 flashes** 