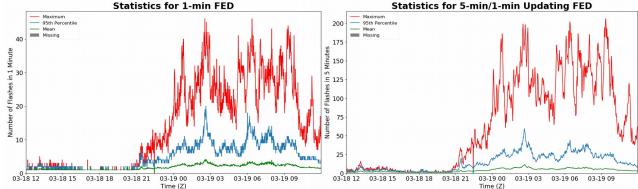

### FED Summary Statistics

#### 1-min FED

Max 1-min FED: **46 flashes/min** Max min-to-min increase: **18 flashes** 

# 5-min/1-min Updating FED

Max 5-min FED: **206 flashes/5min** Max min-to-min increase: **36 flashes** 