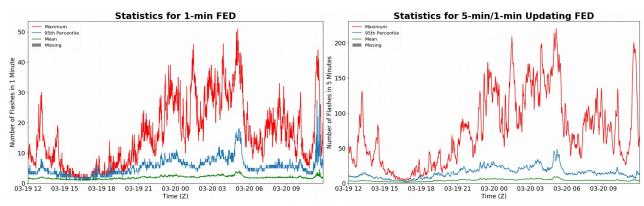

## FED Summary Statistics

#### 1-min FED

Max 1-min FED: **51 flashes/min** Max min-to-min increase: **16 flashes** 

# 5-min/1-min Updating FED

Max 5-min FED: 220 flashes/5min Max min-to-min increase: 36 flashes

50