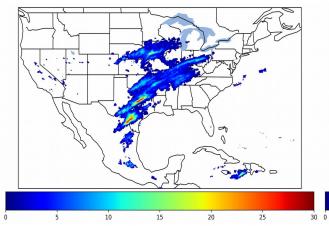

Fraction of the Day With Lightning (%)

Mean 5-min FED

30

10

20

Max 5-min FED