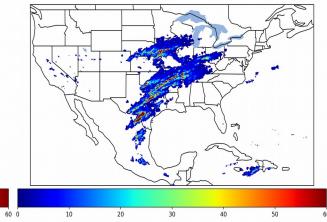

Fraction of the Day With Lightning (%)

Mean 5-min FED

30

10

20

Max 5-min FED