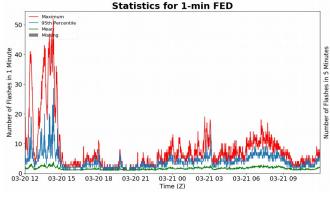

# **FED Summary Statistics**

#### 1-min FED

Max 1-min FED: 52 flashes/min

Max min-to-min increase: 13 flashes