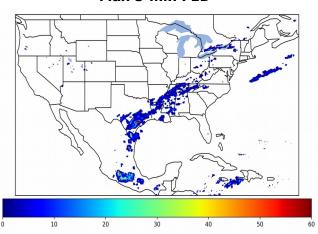

# Geostationary Lightning Mapper Gridded Products Daily Summary

## Overall Summary Statistics for 1200Z-1200Z ending on 03/21/2020



of grid cells detected lightning -100.0% of the day had GLM coverage -Duration of GLM outage(s): 0 minute(s) 3.9%

#### Fraction of the Day With Lightning (%)



#### Mean 5-min FED



#### Max 5-min FED



# **FED Summary Statistics**

#### 1-min FED

Max 1-min FED: 52 flashes/min

Max min-to-min increase: 13 flashes

# 5-min/1-min Updating FED

Max 5-min FED: 228 flashes/5min

Max min-to-min increase: 32 flashes





# **Total Optical Energy and Average Flash Area Summary Statistics**

### 5-min/1-min Updating TOE

5-min/1-min Updating AFA

193.4 fl Max 5-min TOE:

Max min-to-min increase:

Max 5-min AFA:

8584.0 km<sup>2</sup>

9514.0 km<sup>2</sup>

Max min-to-min increase:

190.0 fJ