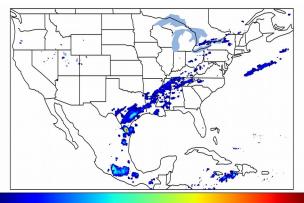

# Geostationary Lightning Mapper Gridded Products Daily Summary

## Overall Summary Statistics for 1200Z-1200Z ending on 03/21/2020



of grid cells detected lightning -100.0% of the day had GLM coverage -Duration of GLM outage(s): 0 minute(s) 3.9%

#### Fraction of the Day With Lightning (%)



#### Mean 5-min FED



#### Max 5-min FED



# **FED Summary Statistics**

#### 1-min FED

Max 1-min FED: 52 flashes/min

Max min-to-min increase: 13 flashes

# 5-min/1-min Updating FED

Max 5-min FED: 228 flashes/5min

Max min-to-min increase: 32 flashes





# **Total Optical Energy and Average Flash Area Summary Statistics**

### 5-min/1-min Updating TOE

5-min/1-min Updating AFA

193.4 fl Max 5-min TOE:

Max min-to-min increase:

Max 5-min AFA:

8584.0 km<sup>2</sup>

9514.0 km<sup>2</sup>

Max min-to-min increase:

190.0 fJ