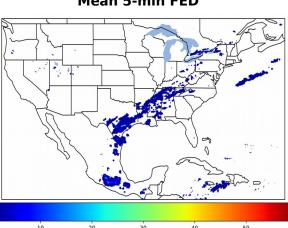

# Geostationary Lightning Mapper Gridded Products Daily Summary

## Overall Summary Statistics for 1200Z-1200Z ending on 03/21/2020



of grid cells detected lightning -100.0% of the day had GLM coverage -Duration of GLM outage(s): 0 minute(s) 3.9%

#### Fraction of the Day With Lightning (%)



#### Mean 5-min FED



#### Max 5-min FED



# **FED Summary Statistics**

#### 1-min FED

Max 1-min FED: 52 flashes/min

Max min-to-min increase: 13 flashes

# 5-min/1-min Updating FED

Max 5-min FED: 228 flashes/5min

Max min-to-min increase: 32 flashes





# **Total Optical Energy and Average Flash Area Summary Statistics**

### 5-min/1-min Updating TOE

5-min/1-min Updating AFA

193.4 fl Max 5-min TOE:

Max min-to-min increase:

Max 5-min AFA:

8584.0 km<sup>2</sup>

9514.0 km<sup>2</sup>

Max min-to-min increase:

190.0 fJ