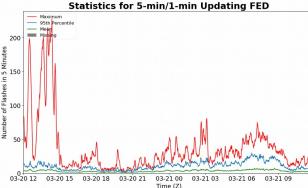

# 5-min/1-min Updating FED

Max 5-min FED: 228 flashes/5min

Max min-to-min increase: 32 flashes