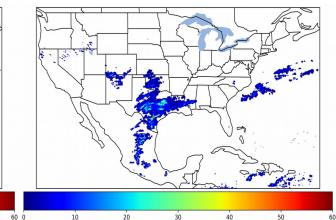

# Geostationary Lightning Mapper Gridded Products Daily Summary Overall Summary Statistics for 1200Z-1200Z ending on 03/22/2020

- **5.2%** of grid cells detected lightning –
- 100.0% of the day had GLM coverage
  - e Duration of GLM outage(s):

0 minute(s)

Fraction of the Day With Lightning (%)

Mean 5-min FED

10

20

30

Max 5-min FED