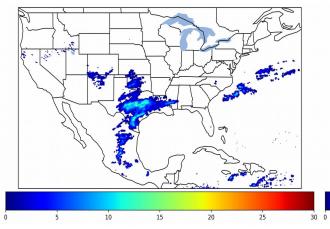

# Geostationary Lightning Mapper Gridded Products Daily Summary Overall Summary Statistics for 1200Z-1200Z ending on 03/22/2020

- **5.2%** of grid cells detected lightning –
- 100.0% of the day had GLM coverage
  - e Duration of GLM outage(s):

0 minute(s)

Fraction of the Day With Lightning (%)

Mean 5-min FED

10

20

30

Max 5-min FED