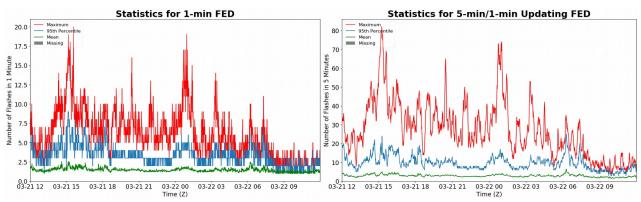

## FED Summary Statistics

#### 1-min FED

Max 1-min FED:**20 flashes/min**Max min-to-min increase:**8 flashes** 

## 5-min/1-min Updating FED

Max 5-min FED: 82 flashes/5min Max min-to-min increase: 12 flashes

50