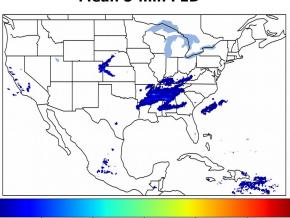

# Geostationary Lightning Mapper Gridded Products Daily Summary

# Overall Summary Statistics for 1200Z-1200Z ending on 03/23/2020



of grid cells detected lightning -100.0% of the day had GLM coverage -Duration of GLM outage(s): 0 minute(s) 3.3%

### Fraction of the Day With Lightning (%)



## Mean 5-min FED



#### Max 5-min FED



03-23 03 03-23 06

## **FED Summary Statistics**

### 1-min FED

Max 1-min FED: 33 flashes/min

Max min-to-min increase: 10 flashes

# 5-min/1-min Updating FED

Max 5-min FED: 142 flashes/5min

Max min-to-min increase: 25 flashes



# **Total Optical Energy and Average Flash Area Summary Statistics**

5-min/1-min Updating TOE

Max 5-min TOE: 156.2 fl

Max min-to-min increase:

46.6 fJ

30 0

5-min/1-min Updating AFA

Max 5-min AFA: 9264.0 km<sup>2</sup>

Max min-to-min increase:

4942.0 km<sup>2</sup>