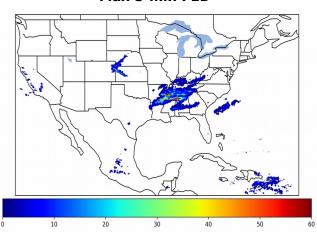

# Geostationary Lightning Mapper Gridded Products Daily Summary

# Overall Summary Statistics for 1200Z-1200Z ending on 03/23/2020



of grid cells detected lightning -100.0% of the day had GLM coverage -Duration of GLM outage(s): 0 minute(s) 3.3%

### Fraction of the Day With Lightning (%)



## Mean 5-min FED



#### Max 5-min FED



03-23 03 03-23 06

## **FED Summary Statistics**

### 1-min FED

Max 1-min FED: 33 flashes/min

Max min-to-min increase: 10 flashes

# 5-min/1-min Updating FED

Max 5-min FED: 142 flashes/5min

Max min-to-min increase: 25 flashes



# **Total Optical Energy and Average Flash Area Summary Statistics**

5-min/1-min Updating TOE

Max 5-min TOE: 156.2 fl

Max min-to-min increase:

46.6 fJ

30 0

5-min/1-min Updating AFA

Max 5-min AFA: 9264.0 km<sup>2</sup>

Max min-to-min increase:

4942.0 km<sup>2</sup>