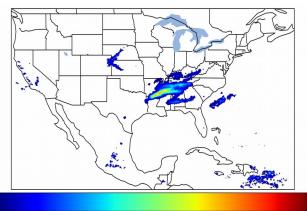

# Geostationary Lightning Mapper Gridded Products Daily Summary

# Overall Summary Statistics for 1200Z-1200Z ending on 03/23/2020



of grid cells detected lightning -100.0% of the day had GLM coverage -Duration of GLM outage(s): 0 minute(s) 3.3%

### Fraction of the Day With Lightning (%)



## Mean 5-min FED



#### Max 5-min FED



03-23 03 03-23 06

## **FED Summary Statistics**

### 1-min FED

Max 1-min FED: 33 flashes/min

Max min-to-min increase: 10 flashes

# 5-min/1-min Updating FED

Max 5-min FED: 142 flashes/5min

Max min-to-min increase: 25 flashes



# **Total Optical Energy and Average Flash Area Summary Statistics**

5-min/1-min Updating TOE

Max 5-min TOE: 156.2 fl

Max min-to-min increase:

46.6 fJ

30 0

5-min/1-min Updating AFA

Max 5-min AFA: 9264.0 km<sup>2</sup>

Max min-to-min increase:

4942.0 km<sup>2</sup>