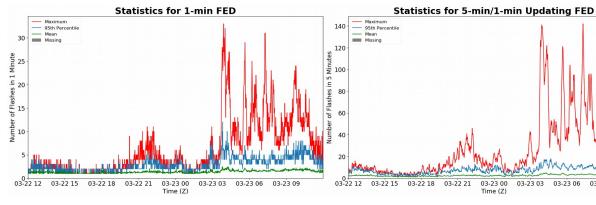

## **FED Summary Statistics**

### 1-min FED

Max 1-min FED: 33 flashes/min

Max min-to-min increase: 10 flashes

# 5-min/1-min Updating FED

Max 5-min FED: 142 flashes/5min

Max min-to-min increase: 25 flashes