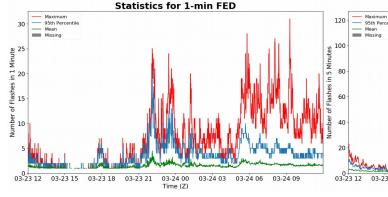

#### 1-min FED

Max 1-min FED: 31 flashes/min

Max min-to-min increase: 14 flashes

## 5-min/1-min Updating FED

Max 5-min FED: 121 flashes/5min

Max min-to-min increase: 21 flashes