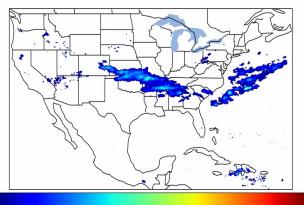

# Geostationary Lightning Mapper Gridded Products Daily Summary

## Overall Summary Statistics for 1200Z-1200Z ending on 03/24/2020



of grid cells detected lightning -5.0% 100.0% of the day had GLM coverage -Duration of GLM outage(s): 0 minute(s)

#### Fraction of the Day With Lightning (%)



#### Mean 5-min FED



#### Max 5-min FED



## **FED Summary Statistics**

#### 1-min FED

Max 1-min FED: 31 flashes/min

Max min-to-min increase: 14 flashes

## 5-min/1-min Updating FED

Max 5-min FED: 121 flashes/5min

Max min-to-min increase: 21 flashes





## **Total Optical Energy and Average Flash Area Summary Statistics**

#### 5-min/1-min Updating TOE

Max 5-min TOE: 160.5 fl

Max min-to-min increase:

64.0 fJ

30 0

### 5-min/1-min Updating AFA

Max 5-min AFA:

6249.0 km<sup>2</sup>

Max min-to-min increase:

4526.0 km<sup>2</sup>