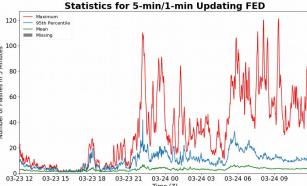

## **FED Summary Statistics**

## 5-min/1-min Updating FED

Max 5-min FED: 121 flashes/5min

Max min-to-min increase: 21 flashes