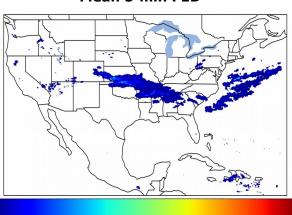

# Geostationary Lightning Mapper Gridded Products Daily Summary

## Overall Summary Statistics for 1200Z-1200Z ending on 03/24/2020



of grid cells detected lightning -5.0% 100.0% of the day had GLM coverage -Duration of GLM outage(s): 0 minute(s)

#### Fraction of the Day With Lightning (%)



#### Mean 5-min FED



#### Max 5-min FED



## **FED Summary Statistics**

#### 1-min FED

Max 1-min FED: 31 flashes/min

Max min-to-min increase: 14 flashes

## 5-min/1-min Updating FED

Max 5-min FED: 121 flashes/5min

Max min-to-min increase: 21 flashes





## **Total Optical Energy and Average Flash Area Summary Statistics**

#### 5-min/1-min Updating TOE

Max 5-min TOE: 160.5 fl

Max min-to-min increase:

64.0 fJ

30 0

### 5-min/1-min Updating AFA

Max 5-min AFA:

6249.0 km<sup>2</sup>

Max min-to-min increase:

4526.0 km<sup>2</sup>