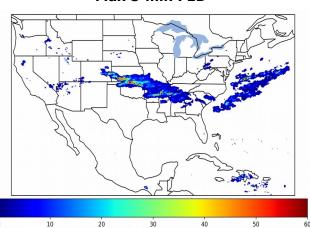

# Geostationary Lightning Mapper Gridded Products Daily Summary

## Overall Summary Statistics for 1200Z-1200Z ending on 03/24/2020



of grid cells detected lightning -5.0% 100.0% of the day had GLM coverage -Duration of GLM outage(s): 0 minute(s)

#### Fraction of the Day With Lightning (%)



#### Mean 5-min FED



#### Max 5-min FED



## **FED Summary Statistics**

#### 1-min FED

Max 1-min FED: 31 flashes/min

Max min-to-min increase: 14 flashes

## 5-min/1-min Updating FED

Max 5-min FED: 121 flashes/5min

Max min-to-min increase: 21 flashes





## **Total Optical Energy and Average Flash Area Summary Statistics**

#### 5-min/1-min Updating TOE

Max 5-min TOE: 160.5 fl

Max min-to-min increase:

64.0 fJ

30 0

### 5-min/1-min Updating AFA

Max 5-min AFA:

6249.0 km<sup>2</sup>

Max min-to-min increase:

4526.0 km<sup>2</sup>