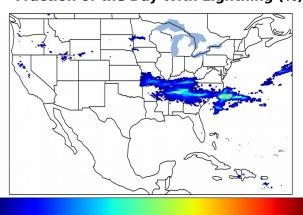

## Geostationary Lightning Mapper Gridded Products Daily Summary

## Overall Summary Statistics for 1200Z-1200Z ending on 03/25/2020



of grid cells detected lightning -

100.0%

of the day had GLM coverage -

Duration of GLM outage(s):

0 minute(s)

#### Fraction of the Day With Lightning (%)



#### Mean 5-min FED



#### Max 5-min FED



## **FED Summary Statistics**

#### 1-min FED

Max 1-min FED: 49 flashes/min

Max min-to-min increase: 22 flashes

## 5-min/1-min Updating FED

Max 5-min FED: 222 flashes/5min

Max min-to-min increase: 31 flashes

# Statistics for 1-min FED 03-24 12 03-24 15 03-24 18 03-24 21 03-25 00 03-25 03 03-25 06 03-25 09



### **Total Optical Energy and Average Flash Area Summary Statistics**

5-min/1-min Updating TOE

5-min/1-min Updating AFA Max 5-min AFA:

189.4 fl Max 5-min TOE:

Max min-to-min increase:

9163.0 km<sup>2</sup>

Max min-to-min increase: 164.5 fJ 4502.0 km<sup>2</sup>