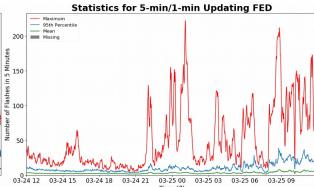

## 5-min/1-min Updating FED

Max 5-min FED: 222 flashes/5min

Max min-to-min increase: 31 flashes