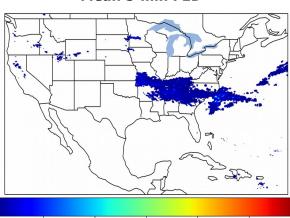

## Geostationary Lightning Mapper Gridded Products Daily Summary

## Overall Summary Statistics for 1200Z-1200Z ending on 03/25/2020



of grid cells detected lightning -

100.0%

of the day had GLM coverage -

Duration of GLM outage(s):

0 minute(s)

#### Fraction of the Day With Lightning (%)



#### Mean 5-min FED



#### Max 5-min FED



## **FED Summary Statistics**

#### 1-min FED

Max 1-min FED: 49 flashes/min

Max min-to-min increase: 22 flashes

## 5-min/1-min Updating FED

Max 5-min FED: 222 flashes/5min

Max min-to-min increase: 31 flashes

# Statistics for 1-min FED 03-24 12 03-24 15 03-24 18 03-24 21 03-25 00 03-25 03 03-25 06 03-25 09



### **Total Optical Energy and Average Flash Area Summary Statistics**

5-min/1-min Updating TOE

5-min/1-min Updating AFA Max 5-min AFA:

189.4 fl Max 5-min TOE:

Max min-to-min increase:

9163.0 km<sup>2</sup>

Max min-to-min increase: 164.5 fJ 4502.0 km<sup>2</sup>