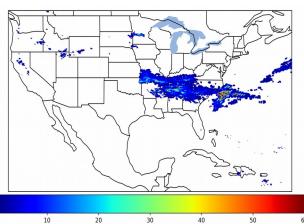

## Geostationary Lightning Mapper Gridded Products Daily Summary

## Overall Summary Statistics for 1200Z-1200Z ending on 03/25/2020



of grid cells detected lightning -

100.0%

of the day had GLM coverage -

Duration of GLM outage(s):

0 minute(s)

#### Fraction of the Day With Lightning (%)



#### Mean 5-min FED



#### Max 5-min FED



## **FED Summary Statistics**

#### 1-min FED

Max 1-min FED: 49 flashes/min

Max min-to-min increase: 22 flashes

## 5-min/1-min Updating FED

Max 5-min FED: 222 flashes/5min

Max min-to-min increase: 31 flashes

# Statistics for 1-min FED 03-24 12 03-24 15 03-24 18 03-24 21 03-25 00 03-25 03 03-25 06 03-25 09



### **Total Optical Energy and Average Flash Area Summary Statistics**

5-min/1-min Updating TOE

5-min/1-min Updating AFA Max 5-min AFA:

189.4 fl Max 5-min TOE:

Max min-to-min increase:

9163.0 km<sup>2</sup>

Max min-to-min increase: 164.5 fJ 4502.0 km<sup>2</sup>