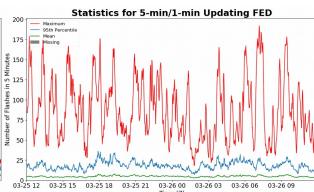

# 5-min/1-min Updating FED

Max 5-min FED: 192 flashes/5min

Max min-to-min increase: 32 flashes