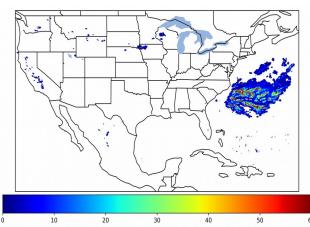

# Geostationary Lightning Mapper Gridded Products Daily Summary

## Overall Summary Statistics for 1200Z-1200Z ending on 03/26/2020



of grid cells detected lightning -100.0% of the day had GLM coverage -Duration of GLM outage(s): 0 minute(s)

Fraction of the Day With Lightning (%)

30 0

#### Mean 5-min FED



#### Max 5-min FED



#### **FED Summary Statistics**

#### 1-min FED

Max 1-min FED: 45 flashes/min

Max min-to-min increase: 16 flashes

# 5-min/1-min Updating FED

Max 5-min FED: 192 flashes/5min

Max min-to-min increase: 32 flashes





# **Total Optical Energy and Average Flash Area Summary Statistics**

### 5-min/1-min Updating TOE

5-min/1-min Updating AFA

196.0 fl Max 5-min TOE:

Max 5-min AFA:

8703.0 km<sup>2</sup>

Max min-to-min increase:

190.3 fJ

Max min-to-min increase:

6598.0 km<sup>2</sup>