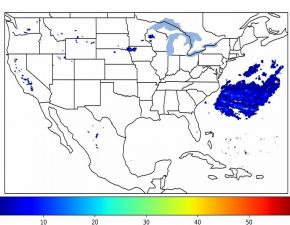

# Geostationary Lightning Mapper Gridded Products Daily Summary

## Overall Summary Statistics for 1200Z-1200Z ending on 03/26/2020



of grid cells detected lightning -100.0% of the day had GLM coverage -Duration of GLM outage(s): 0 minute(s)

Fraction of the Day With Lightning (%)

30 0

#### Mean 5-min FED



#### Max 5-min FED



#### **FED Summary Statistics**

#### 1-min FED

Max 1-min FED: 45 flashes/min

Max min-to-min increase: 16 flashes

# 5-min/1-min Updating FED

Max 5-min FED: 192 flashes/5min

Max min-to-min increase: 32 flashes





# **Total Optical Energy and Average Flash Area Summary Statistics**

### 5-min/1-min Updating TOE

5-min/1-min Updating AFA

196.0 fl Max 5-min TOE:

Max 5-min AFA:

8703.0 km<sup>2</sup>

Max min-to-min increase:

190.3 fJ

Max min-to-min increase:

6598.0 km<sup>2</sup>