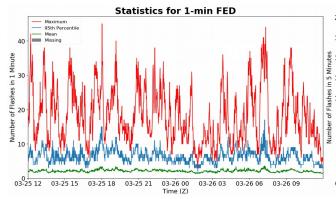

#### 1-min FED

Max 1-min FED: 45 flashes/min

Max min-to-min increase: 16 flashes