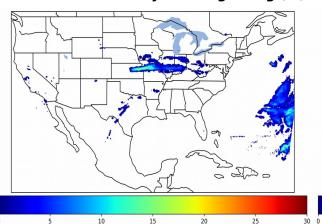

# Geostationary Lightning Mapper Gridded Products Daily Summary

## Overall Summary Statistics for 1200Z-1200Z ending on 03/27/2020



**4.7%** of grid cells detected lightning -

100.0%

of the day had GLM coverage -

Duration of GLM outage(s):

0 minute(s)

### Fraction of the Day With Lightning (%)



### **Mean 5-min FED**



#### Max 5-min FED



# **FED Summary Statistics**

### 1-min FED

Max 1-min FED: **29 flashes/min** 

Max min-to-min increase: 13 flashes

## 5-min/1-min Updating FED

Max 5-min FED: 132 flashes/5min

Max min-to-min increase: 18 flashes

Max 5-min TOE:



# 

# **Total Optical Energy and Average Flash Area Summary Statistics**

5-min/1-min Updating TOE

188.6 fl

Max min-to-min increase:

188.1 fJ

5-min/1-min Updating AFA

Max 5-min AFA: **7891.0 km^2** 

Max min-to-min increase: 4474.0 km^2