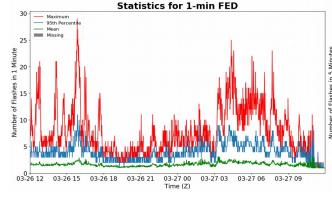

# **FED Summary Statistics**

### 1-min FED

Max 1-min FED: **29 flashes/min** 

Max min-to-min increase: 13 flashes