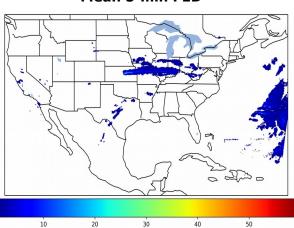

# Geostationary Lightning Mapper Gridded Products Daily Summary

## Overall Summary Statistics for 1200Z-1200Z ending on 03/27/2020



**4.7%** of grid cells detected lightning -

100.0%

of the day had GLM coverage -

Duration of GLM outage(s):

0 minute(s)

### Fraction of the Day With Lightning (%)



### **Mean 5-min FED**



#### Max 5-min FED



# **FED Summary Statistics**

### 1-min FED

Max 1-min FED: **29 flashes/min** 

Max min-to-min increase: 13 flashes

## 5-min/1-min Updating FED

Max 5-min FED: 132 flashes/5min

Max min-to-min increase: 18 flashes

Max 5-min TOE:



# 

# **Total Optical Energy and Average Flash Area Summary Statistics**

5-min/1-min Updating TOE

188.6 fl

Max min-to-min increase:

188.1 fJ

5-min/1-min Updating AFA

Max 5-min AFA: **7891.0 km^2** 

Max min-to-min increase: 4474.0 km^2