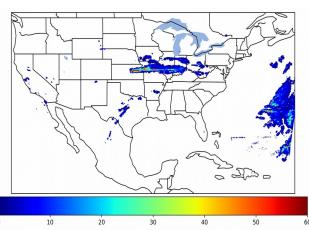

# Geostationary Lightning Mapper Gridded Products Daily Summary

## Overall Summary Statistics for 1200Z-1200Z ending on 03/27/2020



**4.7%** of grid cells detected lightning -

100.0%

of the day had GLM coverage -

Duration of GLM outage(s):

0 minute(s)

### Fraction of the Day With Lightning (%)



### **Mean 5-min FED**



#### Max 5-min FED



# **FED Summary Statistics**

### 1-min FED

Max 1-min FED: **29 flashes/min** 

Max min-to-min increase: 13 flashes

## 5-min/1-min Updating FED

Max 5-min FED: 132 flashes/5min

Max min-to-min increase: 18 flashes

Max 5-min TOE:



# 

# **Total Optical Energy and Average Flash Area Summary Statistics**

5-min/1-min Updating TOE

188.6 fl

Max min-to-min increase:

188.1 fJ

5-min/1-min Updating AFA

Max 5-min AFA: **7891.0 km^2** 

Max min-to-min increase: 4474.0 km^2