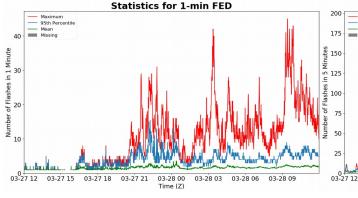

### 1-min FED

Max 1-min FED: 45 flashes/min

Max min-to-min increase: 15 flashes