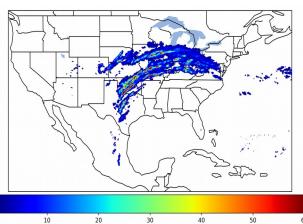

# Geostationary Lightning Mapper Gridded Products Daily Summary

### Overall Summary Statistics for 1200Z-1200Z ending on 03/28/2020



of grid cells detected lightning -100.0% of the day had GLM coverage -Duration of GLM outage(s): 0 minute(s)

Fraction of the Day With Lightning (%)

## Mean 5-min FED



#### Max 5-min FED



### **FED Summary Statistics**

### 1-min FED

Max 1-min FED: 45 flashes/min

Max min-to-min increase: 15 flashes

### 5-min/1-min Updating FED

Max 5-min FED: 193 flashes/5min

Max min-to-min increase: 37 flashes





### **Total Optical Energy and Average Flash Area Summary Statistics**

5-min/1-min Updating TOE

Max 5-min TOE:

Max min-to-min increase:

131.0 fl

57.6 fJ

5-min/1-min Updating AFA

7802.0 km<sup>2</sup> Max 5-min AFA:

Max min-to-min increase:

7348.0 km<sup>2</sup>