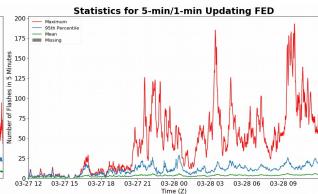

### 5-min/1-min Updating FED

Max 5-min FED: 193 flashes/5min

Max min-to-min increase: 37 flashes