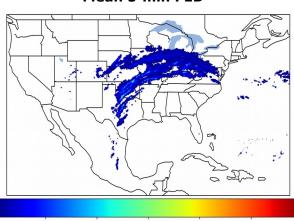

# Geostationary Lightning Mapper Gridded Products Daily Summary

### Overall Summary Statistics for 1200Z-1200Z ending on 03/28/2020



of grid cells detected lightning -100.0% of the day had GLM coverage -Duration of GLM outage(s): 0 minute(s)

Fraction of the Day With Lightning (%)

## Mean 5-min FED



#### Max 5-min FED



### **FED Summary Statistics**

### 1-min FED

Max 1-min FED: 45 flashes/min

Max min-to-min increase: 15 flashes

### 5-min/1-min Updating FED

Max 5-min FED: 193 flashes/5min

Max min-to-min increase: 37 flashes





### **Total Optical Energy and Average Flash Area Summary Statistics**

5-min/1-min Updating TOE

Max 5-min TOE:

Max min-to-min increase:

131.0 fl

57.6 fJ

5-min/1-min Updating AFA

7802.0 km<sup>2</sup> Max 5-min AFA:

Max min-to-min increase:

7348.0 km<sup>2</sup>