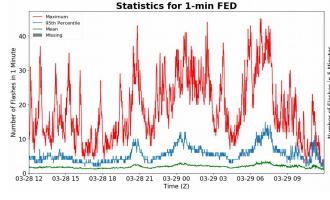

# **FED Summary Statistics**

#### 1-min FED

Max 1-min FED: 45 flashes/min

Max min-to-min increase: 19 flashes