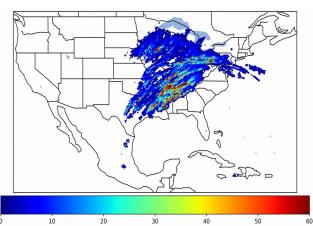

# Geostationary Lightning Mapper Gridded Products Daily Summary

### Overall Summary Statistics for 1200Z-1200Z ending on 03/29/2020



of grid cells detected lightning -8.8% 100.0% of the day had GLM coverage -Duration of GLM outage(s): 0 minute(s)

Fraction of the Day With Lightning (%)



#### Mean 5-min FED



Max 5-min FED



# **FED Summary Statistics**

#### 1-min FED

Max 1-min FED: 45 flashes/min

Max min-to-min increase: 19 flashes

# 5-min/1-min Updating FED

Max 5-min FED: 196 flashes/5min

Max min-to-min increase: 41 flashes





## Total Optical Energy and Average Flash Area Summary Statistics

5-min/1-min Updating TOE

Max 5-min TOE:

Max min-to-min increase:

194.3 fl

193.4 fJ

Max 5-min AFA:

9219.0 km<sup>2</sup>

Max min-to-min increase:

5-min/1-min Updating AFA

7333.0 km<sup>2</sup>