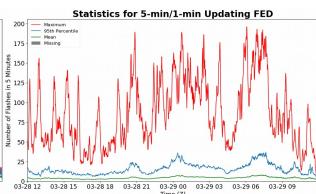

# 5-min/1-min Updating FED

Max 5-min FED: 196 flashes/5min

Max min-to-min increase: 41 flashes