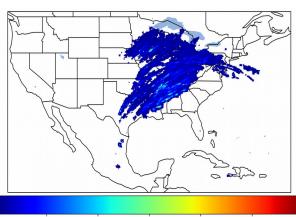

### Overall Summary Statistics for 1200Z-1200Z ending on 03/29/2020

of grid cells detected lightning -8.8% 100.0% of the day had GLM coverage -Duration of GLM outage(s): 0 minute(s)

Fraction of the Day With Lightning (%)