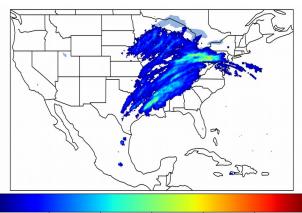

# Geostationary Lightning Mapper Gridded Products Daily Summary

### Overall Summary Statistics for 1200Z-1200Z ending on 03/29/2020



of grid cells detected lightning -8.8% 100.0% of the day had GLM coverage -Duration of GLM outage(s): 0 minute(s)

Fraction of the Day With Lightning (%)



#### Mean 5-min FED



Max 5-min FED



# **FED Summary Statistics**

#### 1-min FED

Max 1-min FED: 45 flashes/min

Max min-to-min increase: 19 flashes

# 5-min/1-min Updating FED

Max 5-min FED: 196 flashes/5min

Max min-to-min increase: 41 flashes





## Total Optical Energy and Average Flash Area Summary Statistics

5-min/1-min Updating TOE

Max 5-min TOE:

Max min-to-min increase:

194.3 fl

193.4 fJ

Max 5-min AFA:

9219.0 km<sup>2</sup>

Max min-to-min increase:

5-min/1-min Updating AFA

7333.0 km<sup>2</sup>