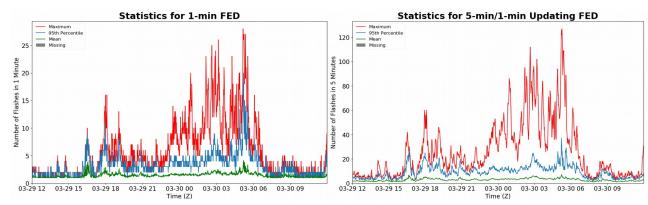

### 1-min FED

Max 1-min FED:**28 flashes/min**Max min-to-min increase:**12 flashes** 

# 5-min/1-min Updating FED

Max 5-min FED: **127 flashes/5min** Max min-to-min increase: **21 flashes** 

2200

40

50