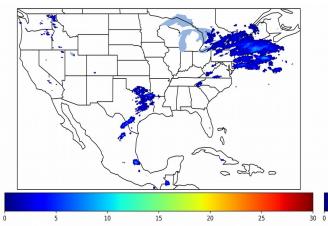

### 1-min FED

Max 1-min FED:**28 flashes/min**Max min-to-min increase:**12 flashes** 