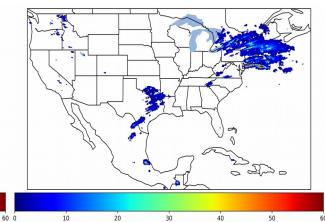

# 5-min/1-min Updating FED

Max 5-min FED: **127 flashes/5min** Max min-to-min increase: **21 flashes** 

2200

40

50