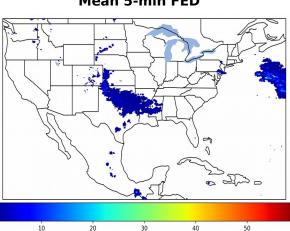

# Geostationary Lightning Mapper Gridded Products Daily Summary

## Overall Summary Statistics for 1200Z-1200Z ending on 03/31/2020



of grid cells detected lightning -100.0% of the day had GLM coverage -Duration of GLM outage(s): 0 minute(s)

### Fraction of the Day With Lightning (%)



#### Mean 5-min FED



#### Max 5-min FED



## **FED Summary Statistics**

#### 1-min FED

Max 1-min FED: 51 flashes/min

Max min-to-min increase: 16 flashes

## 5-min/1-min Updating FED

Max 5-min FED: 246 flashes/5min

Max min-to-min increase: 37 flashes





## **Total Optical Energy and Average Flash Area Summary Statistics**

## 5-min/1-min Updating TOE

196.6 fJ Max 5-min TOE:

Max min-to-min increase:

194.2 fJ

#### 5-min/1-min Updating AFA

Max 5-min AFA:

9204.0 km<sup>2</sup>

Max min-to-min increase:

7167.0 km<sup>2</sup>