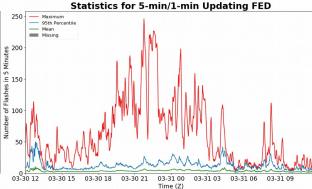

## **FED Summary Statistics**

## 5-min/1-min Updating FED

Max 5-min FED: 246 flashes/5min

Max min-to-min increase: 37 flashes