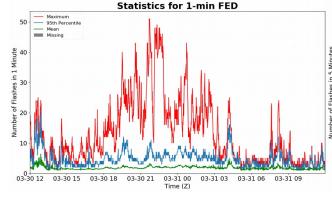

#### 1-min FED

Max 1-min FED: 51 flashes/min

Max min-to-min increase: 16 flashes