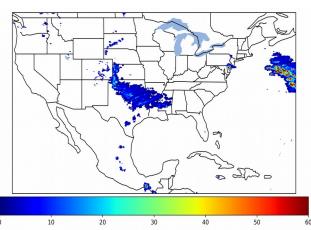

# Geostationary Lightning Mapper Gridded Products Daily Summary

## Overall Summary Statistics for 1200Z-1200Z ending on 03/31/2020



of grid cells detected lightning -100.0% of the day had GLM coverage -Duration of GLM outage(s): 0 minute(s)

### Fraction of the Day With Lightning (%)



#### Mean 5-min FED



#### Max 5-min FED



## **FED Summary Statistics**

#### 1-min FED

Max 1-min FED: 51 flashes/min

Max min-to-min increase: 16 flashes

## 5-min/1-min Updating FED

Max 5-min FED: 246 flashes/5min

Max min-to-min increase: 37 flashes





## **Total Optical Energy and Average Flash Area Summary Statistics**

## 5-min/1-min Updating TOE

196.6 fJ Max 5-min TOE:

Max min-to-min increase:

194.2 fJ

#### 5-min/1-min Updating AFA

Max 5-min AFA:

9204.0 km<sup>2</sup>

Max min-to-min increase:

7167.0 km<sup>2</sup>