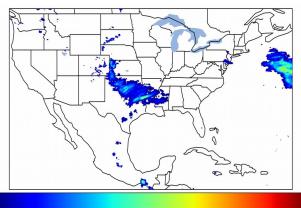

# Geostationary Lightning Mapper Gridded Products Daily Summary

## Overall Summary Statistics for 1200Z-1200Z ending on 03/31/2020



of grid cells detected lightning -100.0% of the day had GLM coverage -Duration of GLM outage(s): 0 minute(s)

### Fraction of the Day With Lightning (%)



#### Mean 5-min FED



#### Max 5-min FED



## **FED Summary Statistics**

#### 1-min FED

Max 1-min FED: 51 flashes/min

Max min-to-min increase: 16 flashes

## 5-min/1-min Updating FED

Max 5-min FED: 246 flashes/5min

Max min-to-min increase: 37 flashes





## **Total Optical Energy and Average Flash Area Summary Statistics**

## 5-min/1-min Updating TOE

196.6 fJ Max 5-min TOE:

Max min-to-min increase:

194.2 fJ

#### 5-min/1-min Updating AFA

Max 5-min AFA:

9204.0 km<sup>2</sup>

Max min-to-min increase:

7167.0 km<sup>2</sup>