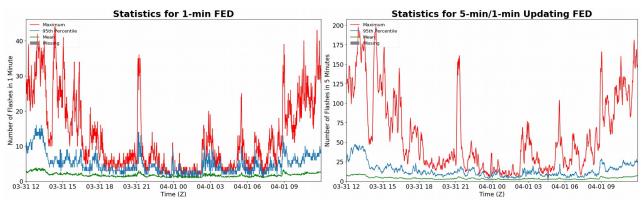

## FED Summary Statistics

#### 1-min FED

Max 1-min FED: **44 flashes/min** Max min-to-min increase: **16 flashes** 

# 5-min/1-min Updating FED

Max 5-min FED: **198 flashes/5min** Max min-to-min increase: **34 flashes** 