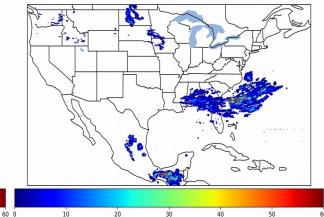

# Geostationary Lightning Mapper Gridded Products Daily Summary Overall Summary Statistics for 1200Z-1200Z ending on 04/01/2020



- 6.0% of grid cells detected lightning –
- 100.0% of the day had GLM coverage -
- Duration of GLM outage(s): **0 minute(s)**

Fraction of the Day With Lightning (%)



Mean 5-min FED



Max 5-min FED



## FED Summary Statistics

#### 1-min FED

Max 1-min FED: **44 flashes/min** Max min-to-min increase: **16 flashes** 

# 5-min/1-min Updating FED

Max 5-min FED: **198 flashes/5min** Max min-to-min increase: **34 flashes** 



## **Total Optical Energy and Average Flash Area Summary Statistics**

# 5-min/1-min Updating TOE

| Max 5-min TOE:           | 196.4 fJ |          |
|--------------------------|----------|----------|
| Max min-to-min increase: |          | 186.3 fJ |

#### 5-min/1-min Updating AFA

 Max 5-min AFA:
 9487.0 km^2

 Max min-to-min increase:
 8142.0 km^2