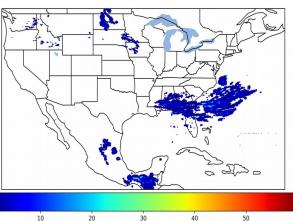

# Geostationary Lightning Mapper Gridded Products Daily Summary Overall Summary Statistics for 1200Z-1200Z ending on 04/01/2020



- 6.0% of grid cells detected lightning –
- 100.0% of the day had GLM coverage -
- Duration of GLM outage(s): **0 minute(s)**

Fraction of the Day With Lightning (%)



Mean 5-min FED



Max 5-min FED



## FED Summary Statistics

#### 1-min FED

Max 1-min FED: **44 flashes/min** Max min-to-min increase: **16 flashes** 

# 5-min/1-min Updating FED

Max 5-min FED: **198 flashes/5min** Max min-to-min increase: **34 flashes** 



## **Total Optical Energy and Average Flash Area Summary Statistics**

# 5-min/1-min Updating TOE

| Max 5-min TOE:           | 196.4 fJ |          |
|--------------------------|----------|----------|
| Max min-to-min increase: |          | 186.3 fJ |

#### 5-min/1-min Updating AFA

 Max 5-min AFA:
 9487.0 km^2

 Max min-to-min increase:
 8142.0 km^2