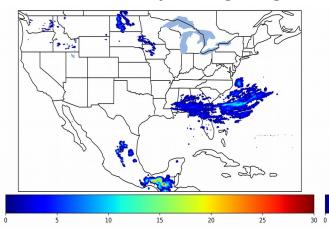

# Geostationary Lightning Mapper Gridded Products Daily Summary Overall Summary Statistics for 1200Z-1200Z ending on 04/01/2020



- 6.0% of grid cells detected lightning –
- 100.0% of the day had GLM coverage -
- Duration of GLM outage(s): **0 minute(s)**

Fraction of the Day With Lightning (%)



Mean 5-min FED



Max 5-min FED



## FED Summary Statistics

#### 1-min FED

Max 1-min FED: **44 flashes/min** Max min-to-min increase: **16 flashes** 

# 5-min/1-min Updating FED

Max 5-min FED: **198 flashes/5min** Max min-to-min increase: **34 flashes** 



## **Total Optical Energy and Average Flash Area Summary Statistics**

# 5-min/1-min Updating TOE

| Max 5-min TOE:           | 196.4 fJ |          |
|--------------------------|----------|----------|
| Max min-to-min increase: |          | 186.3 fJ |

#### 5-min/1-min Updating AFA

 Max 5-min AFA:
 9487.0 km^2

 Max min-to-min increase:
 8142.0 km^2