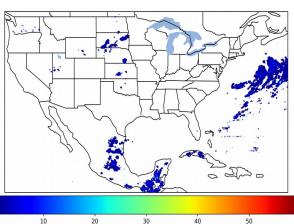

# Geostationary Lightning Mapper Gridded Products Daily Summary

# Overall Summary Statistics for 1200Z-1200Z ending on 04/02/2020



of grid cells detected lightning -

99.0%

of the day had GLM coverage -

Duration of GLM outage(s):

14 minute(s)

# Fraction of the Day With Lightning (%)



### Mean 5-min FED



### Max 5-min FED



# **FED Summary Statistics**

## 1-min FED

Max 1-min FED: 33 flashes/min

Max min-to-min increase: 13 flashes

# 5-min/1-min Updating FED

Max 5-min FED: 150 flashes/5min

Max min-to-min increase: 20 flashes





## **Total Optical Energy and Average Flash Area Summary Statistics**

# 5-min/1-min Updating TOE

Max 5-min TOE: 161.2 fJ

Max min-to-min increase:

47.8 fJ

5-min/1-min Updating AFA

5913.0 km<sup>2</sup> Max 5-min AFA:

Max min-to-min increase:

3579.0 km<sup>2</sup>