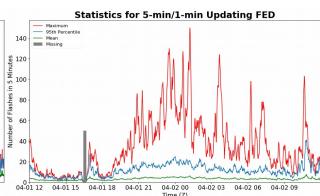

# 5-min/1-min Updating FED

Max 5-min FED: 150 flashes/5min

Max min-to-min increase: 20 flashes