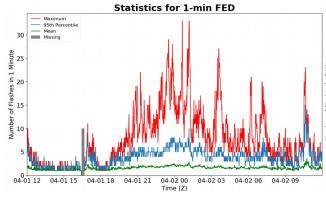

## 1-min FED

Max 1-min FED: 33 flashes/min

Max min-to-min increase: 13 flashes