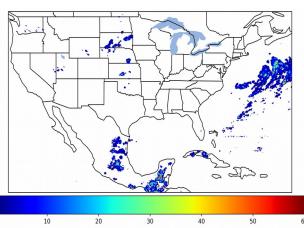

# Geostationary Lightning Mapper Gridded Products Daily Summary

# Overall Summary Statistics for 1200Z-1200Z ending on 04/02/2020



of grid cells detected lightning -

99.0%

of the day had GLM coverage -

Duration of GLM outage(s):

14 minute(s)

# Fraction of the Day With Lightning (%)



### Mean 5-min FED



### Max 5-min FED



# **FED Summary Statistics**

## 1-min FED

Max 1-min FED: 33 flashes/min

Max min-to-min increase: 13 flashes

# 5-min/1-min Updating FED

Max 5-min FED: 150 flashes/5min

Max min-to-min increase: 20 flashes





## **Total Optical Energy and Average Flash Area Summary Statistics**

# 5-min/1-min Updating TOE

Max 5-min TOE: 161.2 fJ

Max min-to-min increase:

47.8 fJ

5-min/1-min Updating AFA

5913.0 km<sup>2</sup> Max 5-min AFA:

Max min-to-min increase:

3579.0 km<sup>2</sup>