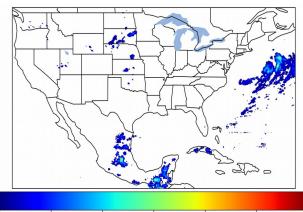

# Geostationary Lightning Mapper Gridded Products Daily Summary

# Overall Summary Statistics for 1200Z-1200Z ending on 04/02/2020



of grid cells detected lightning -

99.0%

of the day had GLM coverage -

Duration of GLM outage(s):

14 minute(s)

# Fraction of the Day With Lightning (%)



### Mean 5-min FED



### Max 5-min FED



# **FED Summary Statistics**

## 1-min FED

Max 1-min FED: 33 flashes/min

Max min-to-min increase: 13 flashes

# 5-min/1-min Updating FED

Max 5-min FED: 150 flashes/5min

Max min-to-min increase: 20 flashes





## **Total Optical Energy and Average Flash Area Summary Statistics**

# 5-min/1-min Updating TOE

Max 5-min TOE: 161.2 fJ

Max min-to-min increase:

47.8 fJ

5-min/1-min Updating AFA

5913.0 km<sup>2</sup> Max 5-min AFA:

Max min-to-min increase:

3579.0 km<sup>2</sup>