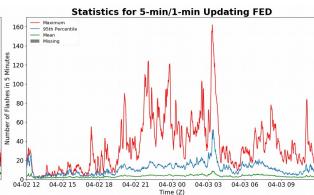

# **FED Summary Statistics**

## 5-min/1-min Updating FED

Max 5-min FED: **162 flashes/5min** 

Max min-to-min increase: 23 flashes