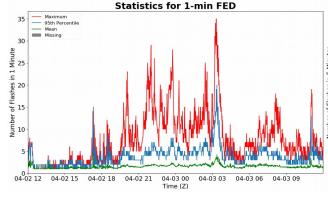

# **FED Summary Statistics**

## 1-min FED

Max 1-min FED: **35 flashes/min** 

Max min-to-min increase: 11 flashes