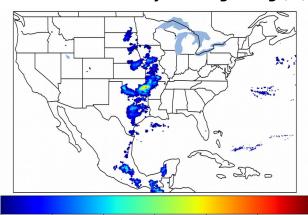

# Geostationary Lightning Mapper Gridded Products Daily Summary

## Overall Summary Statistics for 1200Z-1200Z ending on 04/03/2020



**4.0%** of grid cells detected lightning -

100.0%

of the day had GLM coverage -

Duration of GLM outage(s):

0 minute(s)

#### Fraction of the Day With Lightning (%)



## Mean 5-min FED



#### Max 5-min FED



# **FED Summary Statistics**

## 1-min FED

Max 1-min FED: **35 flashes/min** 

Max min-to-min increase: 11 flashes

## 5-min/1-min Updating FED

Max 5-min FED: **162 flashes/5min** 

Max min-to-min increase: 23 flashes





## **Total Optical Energy and Average Flash Area Summary Statistics**

## 5-min/1-min Updating TOE

Max 5-min TOE: **94.4 fl** 

Max min-to-min increase:

94.4 tj

44.7 fJ

## 5-min/1-min Updating AFA

Max 5-min AFA: **6287.0 km^2** 

Max min-to-min increase: 5

5297.0 km<sup>2</sup>