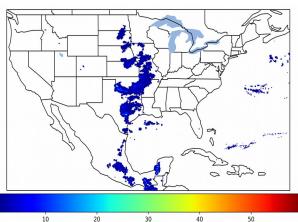

# Geostationary Lightning Mapper Gridded Products Daily Summary

## Overall Summary Statistics for 1200Z-1200Z ending on 04/03/2020



**4.0%** of grid cells detected lightning -

100.0%

of the day had GLM coverage -

Duration of GLM outage(s):

0 minute(s)

#### Fraction of the Day With Lightning (%)



## Mean 5-min FED



#### Max 5-min FED



# **FED Summary Statistics**

## 1-min FED

Max 1-min FED: **35 flashes/min** 

Max min-to-min increase: 11 flashes

## 5-min/1-min Updating FED

Max 5-min FED: **162 flashes/5min** 

Max min-to-min increase: 23 flashes





## **Total Optical Energy and Average Flash Area Summary Statistics**

## 5-min/1-min Updating TOE

Max 5-min TOE: **94.4 fl** 

Max min-to-min increase:

94.4 tj

44.7 fJ

## 5-min/1-min Updating AFA

Max 5-min AFA: **6287.0 km^2** 

Max min-to-min increase: 5

5297.0 km<sup>2</sup>