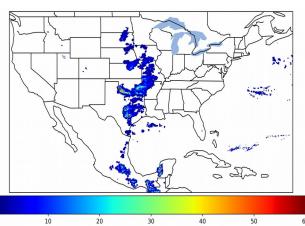

# Geostationary Lightning Mapper Gridded Products Daily Summary

## Overall Summary Statistics for 1200Z-1200Z ending on 04/03/2020



**4.0%** of grid cells detected lightning -

100.0%

of the day had GLM coverage -

Duration of GLM outage(s):

0 minute(s)

#### Fraction of the Day With Lightning (%)



## Mean 5-min FED



#### Max 5-min FED



# **FED Summary Statistics**

## 1-min FED

Max 1-min FED: **35 flashes/min** 

Max min-to-min increase: 11 flashes

## 5-min/1-min Updating FED

Max 5-min FED: **162 flashes/5min** 

Max min-to-min increase: 23 flashes





## **Total Optical Energy and Average Flash Area Summary Statistics**

## 5-min/1-min Updating TOE

Max 5-min TOE: **94.4 fl** 

Max min-to-min increase:

94.4 tj

44.7 fJ

## 5-min/1-min Updating AFA

Max 5-min AFA: **6287.0 km^2** 

Max min-to-min increase: 5

5297.0 km<sup>2</sup>