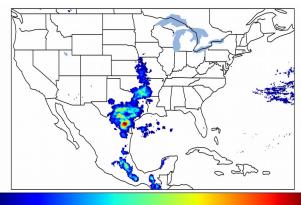

# Geostationary Lightning Mapper Gridded Products Daily Summary

# Overall Summary Statistics for 1200Z-1200Z ending on 04/04/2020



**4.8**% of grid cells detected lightning - **100.0**% of the day had GLM coverage - Duration of GLM outage(s): **0 minute(s)** 

# Fraction of the Day With Lightning (%)



#### Mean 5-min FED



Max 5-min FED



# **FED Summary Statistics**

# 1-min FED

Max 1-min FED: 47 flashes/min

Max min-to-min increase: **25 flashes** 

# 5-min/1-min Updating FED

Max 5-min FED: 210 flashes/5min

Max min-to-min increase: 31 flashes





### **Total Optical Energy and Average Flash Area Summary Statistics**

5-min/1-min Updating TOE

Max 5-min TOE: **192.7 fJ** 

Max min-to-min increase:

169.0 fJ

5-min/1-min Updating AFA

Max 5-min AFA: 8708.0 km<sup>2</sup>

Max min-to-min increase: 8047.0 km^2