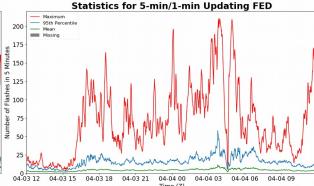

# 5-min/1-min Updating FED

Max 5-min FED: 210 flashes/5min

Max min-to-min increase: 31 flashes