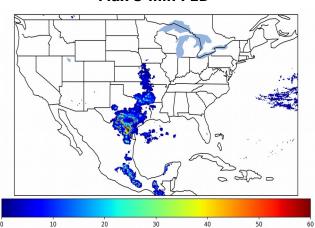

# Geostationary Lightning Mapper Gridded Products Daily Summary

# Overall Summary Statistics for 1200Z-1200Z ending on 04/04/2020



**4.8**% of grid cells detected lightning - **100.0**% of the day had GLM coverage - Duration of GLM outage(s): **0 minute(s)** 

# Fraction of the Day With Lightning (%)



#### Mean 5-min FED



Max 5-min FED



# **FED Summary Statistics**

# 1-min FED

Max 1-min FED: 47 flashes/min

Max min-to-min increase: **25 flashes** 

# 5-min/1-min Updating FED

Max 5-min FED: 210 flashes/5min

Max min-to-min increase: 31 flashes





### **Total Optical Energy and Average Flash Area Summary Statistics**

5-min/1-min Updating TOE

Max 5-min TOE: **192.7 fJ** 

Max min-to-min increase:

169.0 fJ

5-min/1-min Updating AFA

Max 5-min AFA: 8708.0 km<sup>2</sup>

Max min-to-min increase: 8047.0 km^2