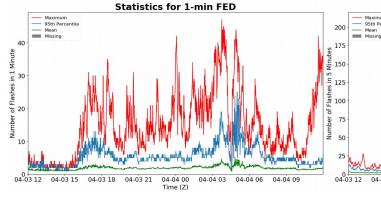

# 1-min FED

Max 1-min FED: 47 flashes/min

Max min-to-min increase: **25 flashes** 

# 5-min/1-min Updating FED

Max 5-min FED: 210 flashes/5min

Max min-to-min increase: 31 flashes