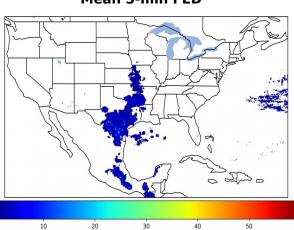

# Geostationary Lightning Mapper Gridded Products Daily Summary

# Overall Summary Statistics for 1200Z-1200Z ending on 04/04/2020



**4.8**% of grid cells detected lightning - **100.0**% of the day had GLM coverage - Duration of GLM outage(s): **0 minute(s)** 

# Fraction of the Day With Lightning (%)



#### Mean 5-min FED



Max 5-min FED



# **FED Summary Statistics**

# 1-min FED

Max 1-min FED: 47 flashes/min

Max min-to-min increase: **25 flashes** 

# 5-min/1-min Updating FED

Max 5-min FED: 210 flashes/5min

Max min-to-min increase: 31 flashes





### **Total Optical Energy and Average Flash Area Summary Statistics**

5-min/1-min Updating TOE

Max 5-min TOE: **192.7 fJ** 

Max min-to-min increase:

169.0 fJ

5-min/1-min Updating AFA

Max 5-min AFA: 8708.0 km<sup>2</sup>

Max min-to-min increase: 8047.0 km^2