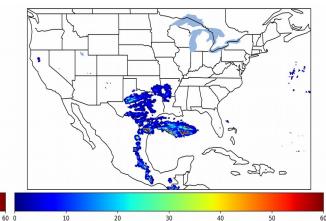

# Geostationary Lightning Mapper Gridded Products Daily Summary Overall Summary Statistics for 1200Z-1200Z ending on 04/05/2020



- of grid cells detected lightning -4.3%
- 100.0% of the day had GLM coverage -
- Duration of GLM outage(s):

0 minute(s)

Fraction of the Day With Lightning (%)



Mean 5-min FED

# 2230 0 10 50

30

20

Max 5-min FED



## **FED Summary Statistics**

#### 1-min FED

Max 1-min FED: 54 flashes/min Max min-to-min increase: 17 flashes

## 5-min/1-min Updating FED

Max 5-min FED: 238 flashes/5min Max min-to-min increase: 29 flashes



#### **Total Optical Energy and Average Flash Area Summary Statistics**

#### 5-min/1-min Updating TOE

| Max 5-min TOE:           | 196.1 fJ |          |
|--------------------------|----------|----------|
| Max min-to-min increase: |          | 189.9 fJ |

#### 5-min/1-min Updating AFA

9442.0 km<sup>2</sup> Max 5-min AFA: Max min-to-min increase: 5418.0 km<sup>2</sup>