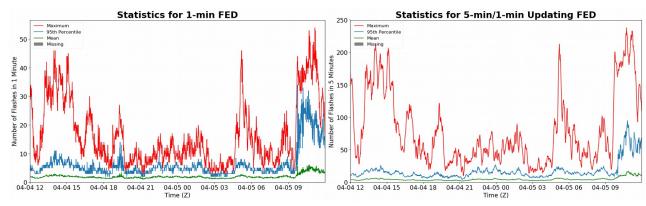

## **FED Summary Statistics**

#### 1-min FED

Max 1-min FED: 54 flashes/min Max min-to-min increase: 17 flashes

## 5-min/1-min Updating FED

Max 5-min FED: 238 flashes/5min Max min-to-min increase: 29 flashes