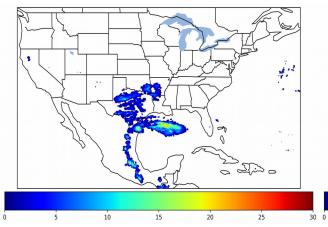

# Geostationary Lightning Mapper Gridded Products Daily Summary Overall Summary Statistics for 1200Z-1200Z ending on 04/05/2020



- of grid cells detected lightning -4.3%
- 100.0% of the day had GLM coverage -
- Duration of GLM outage(s):

0 minute(s)

Fraction of the Day With Lightning (%)



Mean 5-min FED

# 2230 0 10 50

30

20

Max 5-min FED



## **FED Summary Statistics**

#### 1-min FED

Max 1-min FED: 54 flashes/min Max min-to-min increase: 17 flashes

## 5-min/1-min Updating FED

Max 5-min FED: 238 flashes/5min Max min-to-min increase: 29 flashes



#### **Total Optical Energy and Average Flash Area Summary Statistics**

#### 5-min/1-min Updating TOE

| Max 5-min TOE:           | 196.1 fJ |          |
|--------------------------|----------|----------|
| Max min-to-min increase: |          | 189.9 fJ |

#### 5-min/1-min Updating AFA

9442.0 km<sup>2</sup> Max 5-min AFA: Max min-to-min increase: 5418.0 km<sup>2</sup>