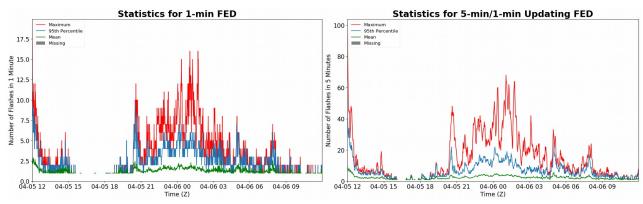

## FED Summary Statistics

#### 1-min FED

Max 1-min FED: **19 flashes/min** Max min-to-min increase: **9 flashes** 

# 5-min/1-min Updating FED

Max 5-min FED:**99 flashes/5min**Max min-to-min increase:**12 flashes** 