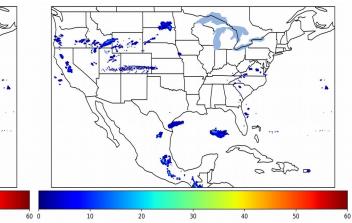

# Geostationary Lightning Mapper Gridded Products Daily Summary Overall Summary Statistics for 1200Z-1200Z ending on 04/06/2020



- **1.9%** of grid cells detected lightning –
- 100.0% of the day had GLM coverage
  - ge Duration of GLM outage(s):
- 0 minute(s)

Fraction of the Day With Lightning (%)



Mean 5-min FED

# 

Max 5-min FED



## FED Summary Statistics

#### 1-min FED

Max 1-min FED: **19 flashes/min** Max min-to-min increase: **9 flashes** 

# 5-min/1-min Updating FED

Max 5-min FED:**99 flashes/5min**Max min-to-min increase:**12 flashes** 



#### **Total Optical Energy and Average Flash Area Summary Statistics**

## 5-min/1-min Updating TOE

| Max 5-min TOE:           | 180.5 fJ |         |
|--------------------------|----------|---------|
| Max min-to-min increase: |          | 80.4 fJ |

#### 5-min/1-min Updating AFA

 Max 5-min AFA:
 8902.0 km^2

 Max min-to-min increase:
 4497.0 km^2