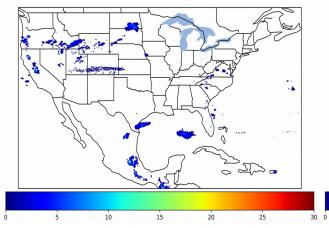

# Geostationary Lightning Mapper Gridded Products Daily Summary Overall Summary Statistics for 1200Z-1200Z ending on 04/06/2020



- **1.9%** of grid cells detected lightning –
- 100.0% of the day had GLM coverage
  - ge Duration of GLM outage(s):
- 0 minute(s)

Fraction of the Day With Lightning (%)



Mean 5-min FED

# 

Max 5-min FED



## FED Summary Statistics

#### 1-min FED

Max 1-min FED: **19 flashes/min** Max min-to-min increase: **9 flashes** 

# 5-min/1-min Updating FED

Max 5-min FED:**99 flashes/5min**Max min-to-min increase:**12 flashes** 



#### **Total Optical Energy and Average Flash Area Summary Statistics**

## 5-min/1-min Updating TOE

| Max 5-min TOE:           | 180.5 fJ |         |
|--------------------------|----------|---------|
| Max min-to-min increase: |          | 80.4 fJ |

#### 5-min/1-min Updating AFA

 Max 5-min AFA:
 8902.0 km^2

 Max min-to-min increase:
 4497.0 km^2