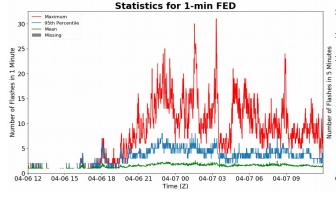

### **FED Summary Statistics**

#### 1-min FED

Max 1-min FED: **31 flashes/min** 

Max min-to-min increase: 11 flashes

## 5-min/1-min Updating FED

Max 5-min FED: **134 flashes/5min** 

Max min-to-min increase: 23 flashes