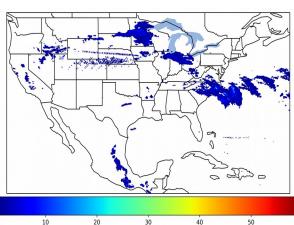

# Geostationary Lightning Mapper Gridded Products Daily Summary

## Overall Summary Statistics for 1200Z-1200Z ending on 04/07/2020



**5.0%** of grid cells detected lightning -

100.0%

of the day had GLM coverage -

Duration of GLM outage(s):

0 minute(s)

#### Fraction of the Day With Lightning (%)



#### **Mean 5-min FED**



#### Max 5-min FED



### **FED Summary Statistics**

#### 1-min FED

Max 1-min FED: **31 flashes/min** 

Max min-to-min increase: 11 flashes

## 5-min/1-min Updating FED

Max 5-min FED: **134 flashes/5min** 

Max min-to-min increase: 23 flashes





#### **Total Optical Energy and Average Flash Area Summary Statistics**

5-min/1-min Updating TOE

Max 5-min TOE: **196.2 fl** 

Max min-to-min increase:

70.2 IJ

103.6 fJ

## 5-min/1-min Updating AFA

Max 5-min AFA:

7053.0 km<sup>2</sup>

Max min-to-min increase:

5731.0 km<sup>2</sup>