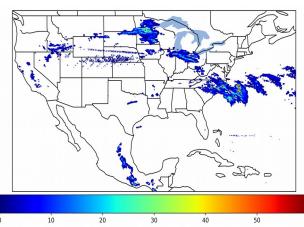

# Geostationary Lightning Mapper Gridded Products Daily Summary

## Overall Summary Statistics for 1200Z-1200Z ending on 04/07/2020



**5.0%** of grid cells detected lightning -

100.0%

of the day had GLM coverage -

Duration of GLM outage(s):

0 minute(s)

#### Fraction of the Day With Lightning (%)



#### **Mean 5-min FED**



#### Max 5-min FED



### **FED Summary Statistics**

#### 1-min FED

Max 1-min FED: **31 flashes/min** 

Max min-to-min increase: 11 flashes

## 5-min/1-min Updating FED

Max 5-min FED: **134 flashes/5min** 

Max min-to-min increase: 23 flashes





#### **Total Optical Energy and Average Flash Area Summary Statistics**

5-min/1-min Updating TOE

Max 5-min TOE: **196.2 fl** 

Max min-to-min increase:

70.2 IJ

103.6 fJ

## 5-min/1-min Updating AFA

Max 5-min AFA:

7053.0 km<sup>2</sup>

Max min-to-min increase:

5731.0 km<sup>2</sup>