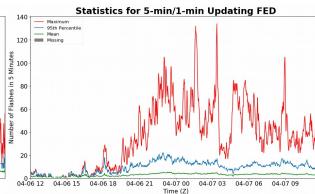

### **FED Summary Statistics**

## 5-min/1-min Updating FED

Max 5-min FED: **134 flashes/5min** 

Max min-to-min increase: 23 flashes