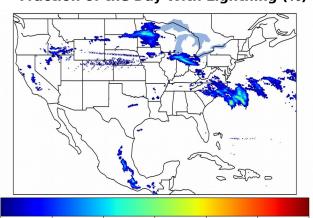

# Geostationary Lightning Mapper Gridded Products Daily Summary

## Overall Summary Statistics for 1200Z-1200Z ending on 04/07/2020



**5.0%** of grid cells detected lightning -

100.0%

of the day had GLM coverage -

Duration of GLM outage(s):

0 minute(s)

#### Fraction of the Day With Lightning (%)



#### **Mean 5-min FED**



#### Max 5-min FED



### **FED Summary Statistics**

#### 1-min FED

Max 1-min FED: **31 flashes/min** 

Max min-to-min increase: 11 flashes

## 5-min/1-min Updating FED

Max 5-min FED: **134 flashes/5min** 

Max min-to-min increase: 23 flashes





#### **Total Optical Energy and Average Flash Area Summary Statistics**

5-min/1-min Updating TOE

Max 5-min TOE: **196.2 fl** 

Max min-to-min increase:

70.2 IJ

103.6 fJ

## 5-min/1-min Updating AFA

Max 5-min AFA:

7053.0 km<sup>2</sup>

Max min-to-min increase:

5731.0 km<sup>2</sup>