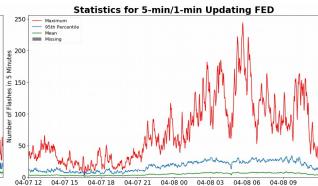

# 5-min/1-min Updating FED

Max 5-min FED: **244 flashes/5min** 

Max min-to-min increase: **31 flashes** 