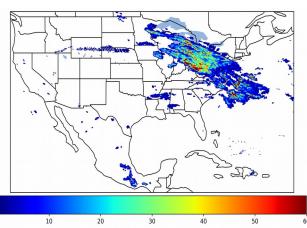

# Geostationary Lightning Mapper Gridded Products Daily Summary

# Overall Summary Statistics for 1200Z-1200Z ending on 04/08/2020



**7.1%** of grid cells detected lightning -

100.0%

of the day had GLM coverage -

Duration of GLM outage(s):

0 minute(s)

#### Fraction of the Day With Lightning (%)



#### **Mean 5-min FED**



#### Max 5-min FED



### **FED Summary Statistics**

#### 1-min FED

Max 1-min FED: **54 flashes/min** 

Max min-to-min increase: **20 flashes** 

# 5-min/1-min Updating FED

Max 5-min FED: **244 flashes/5min** 

Max min-to-min increase: **31 flashes** 





# **Total Optical Energy and Average Flash Area Summary Statistics**

5-min/1-min Updating TOE

Max 5-min TOE: **196.5 fl** 

Max min-to-min increase:

190.9 fJ

5-min/1-min Updating AFA

Max 5-min AFA: **6186.0 km^2** 

Max min-to-min increase: 5144.0 km^2