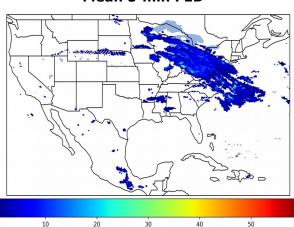

# Geostationary Lightning Mapper Gridded Products Daily Summary

# Overall Summary Statistics for 1200Z-1200Z ending on 04/08/2020



**7.1%** of grid cells detected lightning -

100.0%

of the day had GLM coverage -

Duration of GLM outage(s):

0 minute(s)

#### Fraction of the Day With Lightning (%)



#### **Mean 5-min FED**



#### Max 5-min FED



### **FED Summary Statistics**

#### 1-min FED

Max 1-min FED: **54 flashes/min** 

Max min-to-min increase: **20 flashes** 

# 5-min/1-min Updating FED

Max 5-min FED: **244 flashes/5min** 

Max min-to-min increase: **31 flashes** 





# **Total Optical Energy and Average Flash Area Summary Statistics**

5-min/1-min Updating TOE

Max 5-min TOE: **196.5 fl** 

Max min-to-min increase:

190.9 fJ

5-min/1-min Updating AFA

Max 5-min AFA: **6186.0 km^2** 

Max min-to-min increase: 5144.0 km^2