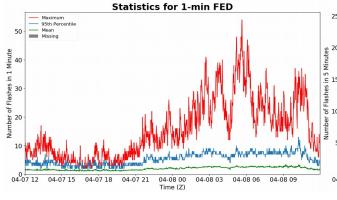

### **FED Summary Statistics**

#### 1-min FED

Max 1-min FED: **54 flashes/min** 

Max min-to-min increase: **20 flashes** 