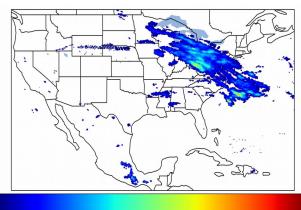

# Geostationary Lightning Mapper Gridded Products Daily Summary

# Overall Summary Statistics for 1200Z-1200Z ending on 04/08/2020



**7.1%** of grid cells detected lightning -

100.0%

of the day had GLM coverage -

Duration of GLM outage(s):

0 minute(s)

#### Fraction of the Day With Lightning (%)



#### **Mean 5-min FED**



#### Max 5-min FED



### **FED Summary Statistics**

#### 1-min FED

Max 1-min FED: **54 flashes/min** 

Max min-to-min increase: **20 flashes** 

# 5-min/1-min Updating FED

Max 5-min FED: **244 flashes/5min** 

Max min-to-min increase: **31 flashes** 





# **Total Optical Energy and Average Flash Area Summary Statistics**

5-min/1-min Updating TOE

Max 5-min TOE: **196.5 fl** 

Max min-to-min increase:

190.9 fJ

5-min/1-min Updating AFA

Max 5-min AFA: **6186.0 km^2** 

Max min-to-min increase: 5144.0 km^2