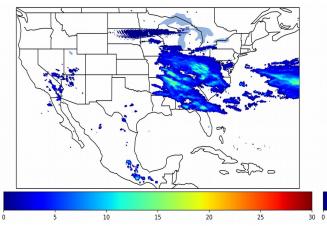

Max 5-min FED

20

50

Fraction of the Day With Lightning (%)

Mean 5-min FED

# FED Summary Statistics