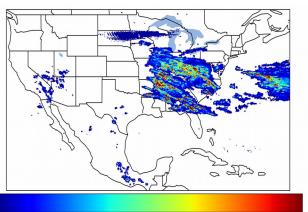

Max 5-min FED

20

50

Fraction of the Day With Lightning (%)

Mean 5-min FED

# FED Summary Statistics