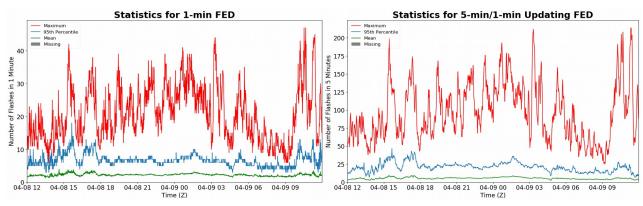

#### 1-min FED

Max 1-min FED: **47 flashes/min** Max min-to-min increase: **27 flashes** 

# 5-min/1-min Updating FED

Max 5-min FED: **214 flashes/5min** Max min-to-min increase: **37 flashes** 

10