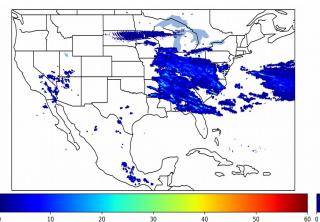

Max 5-min FED

20

50

Fraction of the Day With Lightning (%)

Mean 5-min FED

# FED Summary Statistics