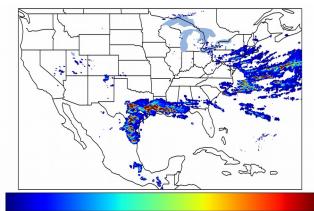

# Geostationary Lightning Mapper Gridded Products Daily Summary Overall Summary Statistics for 1200Z-1200Z ending on 04/10/2020



- **9.1%** of grid cells detected lightning –
- 100.0% of the day had GLM coverage -
- Duration of GLM outage(s): **0 m**

0 minute(s)

50

Fraction of the Day With Lightning (%)



Mean 5-min FED

10

20

30

#### Max 5-min FED



# FED Summary Statistics

#### 1-min FED

Max 1-min FED:**51 flashes/min**Max min-to-min increase:**33 flashes** 

# 5-min/1-min Updating FED

Max 5-min FED: **213 flashes/5min** Max min-to-min increase: **40 flashes** 



60 0

10

20

-22-0

50

#### **Total Optical Energy and Average Flash Area Summary Statistics**

# 5-min/1-min Updating TOE

| Max 5-min TOE:           | 195.9 fJ |          |
|--------------------------|----------|----------|
| Max min-to-min increase: |          | 184.9 fJ |

#### 5-min/1-min Updating AFA

 Max 5-min AFA:
 9686.0 km^2

 Max min-to-min increase:
 5518.0 km^2