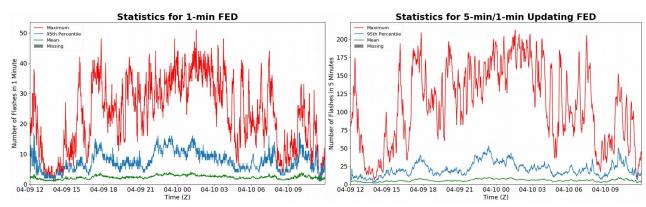

# FED Summary Statistics

#### 1-min FED

Max 1-min FED:**51 flashes/min**Max min-to-min increase:**33 flashes** 

# 5-min/1-min Updating FED

Max 5-min FED: **213 flashes/5min** Max min-to-min increase: **40 flashes** 

60 0

10

20

-22-0

50