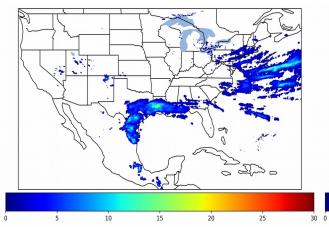

0 minute(s)

50

Fraction of the Day With Lightning (%)

Mean 5-min FED

10

20

30