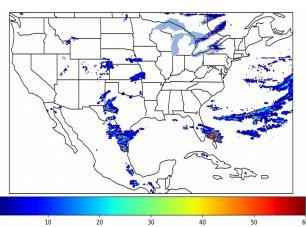

# Geostationary Lightning Mapper Gridded Products Daily Summary

## Overall Summary Statistics for 1200Z-1200Z ending on 04/11/2020



of grid cells detected lightning -6.9%

100.0%

of the day had GLM coverage -

Duration of GLM outage(s):

0 minute(s)

### Fraction of the Day With Lightning (%)



### Mean 5-min FED



#### Max 5-min FED



## **FED Summary Statistics**

## 1-min FED

Max 1-min FED: 48 flashes/min

Max min-to-min increase: 17 flashes

## 5-min/1-min Updating FED

Max 5-min FED: 215 flashes/5min

Max min-to-min increase: 34 flashes





## **Total Optical Energy and Average Flash Area Summary Statistics**

5-min/1-min Updating TOE

Max 5-min TOE: 196.0 fl

Max min-to-min increase:

189.3 fJ

### 5-min/1-min Updating AFA

7391.0 km<sup>2</sup> Max 5-min AFA:

Max min-to-min increase:

5057.0 km<sup>2</sup>