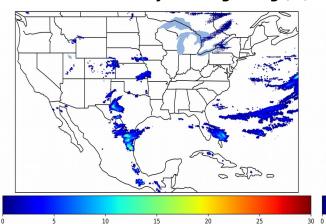

# Geostationary Lightning Mapper Gridded Products Daily Summary

## Overall Summary Statistics for 1200Z-1200Z ending on 04/11/2020



of grid cells detected lightning -6.9%

100.0%

of the day had GLM coverage -

Duration of GLM outage(s):

0 minute(s)

### Fraction of the Day With Lightning (%)



### Mean 5-min FED



#### Max 5-min FED



## **FED Summary Statistics**

## 1-min FED

Max 1-min FED: 48 flashes/min

Max min-to-min increase: 17 flashes

## 5-min/1-min Updating FED

Max 5-min FED: 215 flashes/5min

Max min-to-min increase: 34 flashes





## **Total Optical Energy and Average Flash Area Summary Statistics**

5-min/1-min Updating TOE

Max 5-min TOE: 196.0 fl

Max min-to-min increase:

189.3 fJ

### 5-min/1-min Updating AFA

7391.0 km<sup>2</sup> Max 5-min AFA:

Max min-to-min increase:

5057.0 km<sup>2</sup>