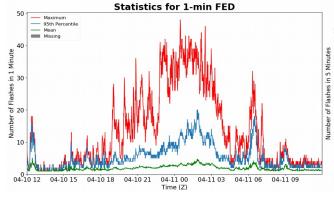

## **FED Summary Statistics**

## 1-min FED

Max 1-min FED: 48 flashes/min

Max min-to-min increase: 17 flashes