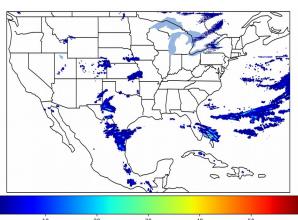

# Geostationary Lightning Mapper Gridded Products Daily Summary

## Overall Summary Statistics for 1200Z-1200Z ending on 04/11/2020



of grid cells detected lightning -6.9%

100.0%

of the day had GLM coverage -

Duration of GLM outage(s):

0 minute(s)

### Fraction of the Day With Lightning (%)



### Mean 5-min FED



#### Max 5-min FED



## **FED Summary Statistics**

## 1-min FED

Max 1-min FED: 48 flashes/min

Max min-to-min increase: 17 flashes

## 5-min/1-min Updating FED

Max 5-min FED: 215 flashes/5min

Max min-to-min increase: 34 flashes





## **Total Optical Energy and Average Flash Area Summary Statistics**

5-min/1-min Updating TOE

Max 5-min TOE: 196.0 fl

Max min-to-min increase:

189.3 fJ

### 5-min/1-min Updating AFA

7391.0 km<sup>2</sup> Max 5-min AFA:

Max min-to-min increase:

5057.0 km<sup>2</sup>