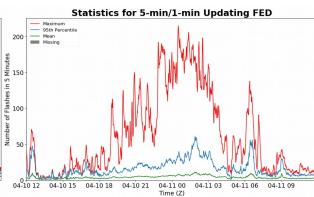

## **FED Summary Statistics**

## 5-min/1-min Updating FED

Max 5-min FED: 215 flashes/5min

Max min-to-min increase: 34 flashes