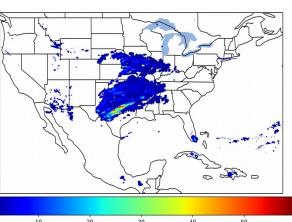

# Geostationary Lightning Mapper Gridded Products Daily Summary

## Overall Summary Statistics for 1200Z-1200Z ending on 04/12/2020



of grid cells detected lightning -100.0% of the day had GLM coverage -Duration of GLM outage(s):

0 minute(s)

## Fraction of the Day With Lightning (%)



### Mean 5-min FED



#### Max 5-min FED



## **FED Summary Statistics**

#### 1-min FED

Max 1-min FED: 77 flashes/min

Max min-to-min increase: 24 flashes

## 5-min/1-min Updating FED

Max 5-min FED: 352 flashes/5min

Max min-to-min increase: 54 flashes





#### **Total Optical Energy and Average Flash Area Summary Statistics**

5-min/1-min Updating TOE

196.5 fl Max 5-min TOE:

Max min-to-min increase:

191.0 fJ

#### 5-min/1-min Updating AFA

Max 5-min AFA: 9585.0 km<sup>2</sup>

Max min-to-min increase: 6936.0 km<sup>2</sup>