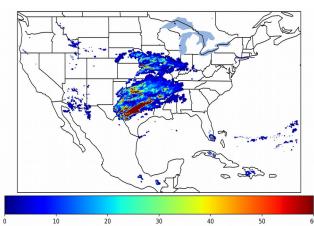

# Geostationary Lightning Mapper Gridded Products Daily Summary

## Overall Summary Statistics for 1200Z-1200Z ending on 04/12/2020



of grid cells detected lightning -100.0% of the day had GLM coverage -Duration of GLM outage(s):

0 minute(s)

## Fraction of the Day With Lightning (%)



### Mean 5-min FED



#### Max 5-min FED



## **FED Summary Statistics**

#### 1-min FED

Max 1-min FED: 77 flashes/min

Max min-to-min increase: 24 flashes

## 5-min/1-min Updating FED

Max 5-min FED: 352 flashes/5min

Max min-to-min increase: 54 flashes





#### **Total Optical Energy and Average Flash Area Summary Statistics**

5-min/1-min Updating TOE

196.5 fl Max 5-min TOE:

Max min-to-min increase:

191.0 fJ

#### 5-min/1-min Updating AFA

Max 5-min AFA: 9585.0 km<sup>2</sup>

Max min-to-min increase: 6936.0 km<sup>2</sup>