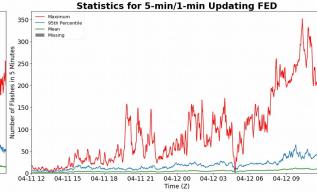

## 5-min/1-min Updating FED

Max 5-min FED: 352 flashes/5min

Max min-to-min increase: 54 flashes