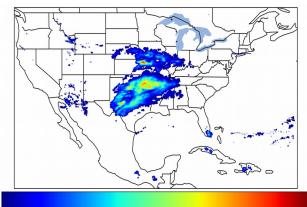

# Geostationary Lightning Mapper Gridded Products Daily Summary

## Overall Summary Statistics for 1200Z-1200Z ending on 04/12/2020



of grid cells detected lightning -100.0% of the day had GLM coverage -Duration of GLM outage(s):

0 minute(s)

## Fraction of the Day With Lightning (%)



### Mean 5-min FED



#### Max 5-min FED



## **FED Summary Statistics**

#### 1-min FED

Max 1-min FED: 77 flashes/min

Max min-to-min increase: 24 flashes

## 5-min/1-min Updating FED

Max 5-min FED: 352 flashes/5min

Max min-to-min increase: 54 flashes





#### **Total Optical Energy and Average Flash Area Summary Statistics**

5-min/1-min Updating TOE

196.5 fl Max 5-min TOE:

Max min-to-min increase:

191.0 fJ

#### 5-min/1-min Updating AFA

Max 5-min AFA: 9585.0 km<sup>2</sup>

Max min-to-min increase: 6936.0 km<sup>2</sup>