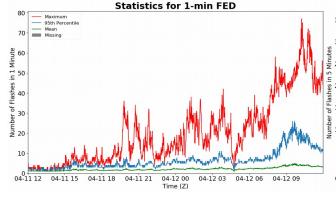

## **FED Summary Statistics**

#### 1-min FED

Max 1-min FED: 77 flashes/min

Max min-to-min increase: 24 flashes

## 5-min/1-min Updating FED

Max 5-min FED: 352 flashes/5min

Max min-to-min increase: 54 flashes