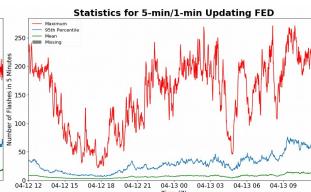

# **FED Summary Statistics**

## 5-min/1-min Updating FED

Max 5-min FED: 271 flashes/5min

Max min-to-min increase: 51 flashes