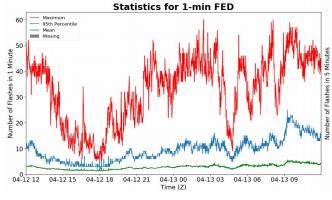

# **FED Summary Statistics**

#### 1-min FED

Max 1-min FED: 60 flashes/min

Max min-to-min increase: 28 flashes