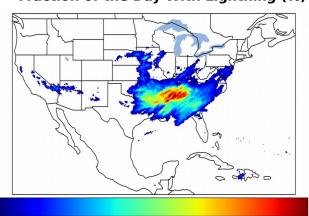

# Geostationary Lightning Mapper Gridded Products Daily Summary

### Overall Summary Statistics for 1200Z-1200Z ending on 04/13/2020



of grid cells detected lightning -8.5%

100.0%

of the day had GLM coverage -

Duration of GLM outage(s):

0 minute(s)

#### Fraction of the Day With Lightning (%)



#### Mean 5-min FED



#### Max 5-min FED



# **FED Summary Statistics**

#### 1-min FED

Max 1-min FED: 60 flashes/min

Max min-to-min increase: 28 flashes

## 5-min/1-min Updating FED

Max 5-min FED: 271 flashes/5min

Max min-to-min increase: 51 flashes





# **Total Optical Energy and Average Flash Area Summary Statistics**

### 5-min/1-min Updating TOE

196.4 fl Max 5-min TOE:

Max min-to-min increase:

194.8 fl

# 5-min/1-min Updating AFA

Max 5-min AFA:

9923.0 km<sup>2</sup>

Max min-to-min increase:

7420.0 km<sup>2</sup>