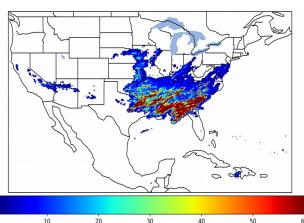

# Geostationary Lightning Mapper Gridded Products Daily Summary

### Overall Summary Statistics for 1200Z-1200Z ending on 04/13/2020



of grid cells detected lightning -8.5%

100.0%

of the day had GLM coverage -

Duration of GLM outage(s):

0 minute(s)

#### Fraction of the Day With Lightning (%)



#### Mean 5-min FED



#### Max 5-min FED



# **FED Summary Statistics**

#### 1-min FED

Max 1-min FED: 60 flashes/min

Max min-to-min increase: 28 flashes

## 5-min/1-min Updating FED

Max 5-min FED: 271 flashes/5min

Max min-to-min increase: 51 flashes





# **Total Optical Energy and Average Flash Area Summary Statistics**

### 5-min/1-min Updating TOE

196.4 fl Max 5-min TOE:

Max min-to-min increase:

194.8 fl

# 5-min/1-min Updating AFA

Max 5-min AFA:

9923.0 km<sup>2</sup>

Max min-to-min increase:

7420.0 km<sup>2</sup>