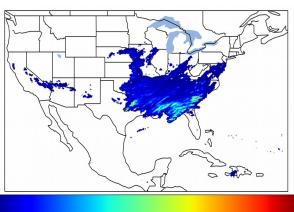

# Geostationary Lightning Mapper Gridded Products Daily Summary

### Overall Summary Statistics for 1200Z-1200Z ending on 04/13/2020



of grid cells detected lightning -8.5%

100.0%

of the day had GLM coverage -

Duration of GLM outage(s):

0 minute(s)

#### Fraction of the Day With Lightning (%)



#### Mean 5-min FED



#### Max 5-min FED



# **FED Summary Statistics**

#### 1-min FED

Max 1-min FED: 60 flashes/min

Max min-to-min increase: 28 flashes

## 5-min/1-min Updating FED

Max 5-min FED: 271 flashes/5min

Max min-to-min increase: 51 flashes





# **Total Optical Energy and Average Flash Area Summary Statistics**

### 5-min/1-min Updating TOE

196.4 fl Max 5-min TOE:

Max min-to-min increase:

194.8 fl

# 5-min/1-min Updating AFA

Max 5-min AFA:

9923.0 km<sup>2</sup>

Max min-to-min increase:

7420.0 km<sup>2</sup>