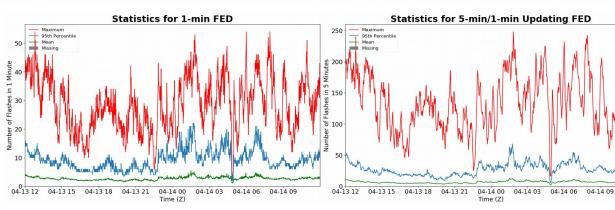

## **FED Summary Statistics**

#### 1-min FED

Max 1-min FED: 54 flashes/min

Max min-to-min increase: 22 flashes

### 5-min/1-min Updating FED

Max 5-min FED: 248 flashes/5min

Max min-to-min increase: 46 flashes