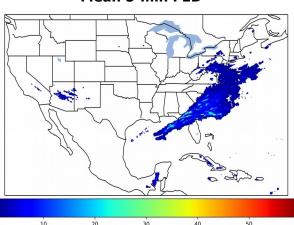

# Geostationary Lightning Mapper Gridded Products Daily Summary

### Overall Summary Statistics for 1200Z-1200Z ending on 04/14/2020



of grid cells detected lightning -6.0%

100.0%

of the day had GLM coverage -

Duration of GLM outage(s):

0 minute(s)





#### Mean 5-min FED



#### Max 5-min FED



## **FED Summary Statistics**

#### 1-min FED

Max 1-min FED: 54 flashes/min

Max min-to-min increase: 22 flashes

### 5-min/1-min Updating FED

Max 5-min FED: 248 flashes/5min

Max min-to-min increase: 46 flashes



## **Total Optical Energy and Average Flash Area Summary Statistics**

### 5-min/1-min Updating TOE

189.2 fJ Max 5-min TOE:

Max min-to-min increase:

52.6 fJ

# 5-min/1-min Updating AFA

7719.0 km<sup>2</sup> Max 5-min AFA:

Max min-to-min increase:

5858.0 km<sup>2</sup>