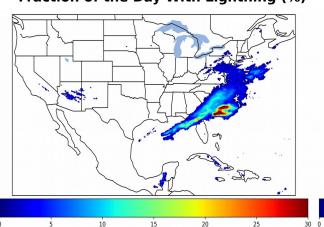

# Geostationary Lightning Mapper Gridded Products Daily Summary

### Overall Summary Statistics for 1200Z-1200Z ending on 04/14/2020



of grid cells detected lightning -6.0%

100.0%

of the day had GLM coverage -

Duration of GLM outage(s):

0 minute(s)





#### Mean 5-min FED



#### Max 5-min FED



## **FED Summary Statistics**

#### 1-min FED

Max 1-min FED: 54 flashes/min

Max min-to-min increase: 22 flashes

### 5-min/1-min Updating FED

Max 5-min FED: 248 flashes/5min

Max min-to-min increase: 46 flashes



## **Total Optical Energy and Average Flash Area Summary Statistics**

### 5-min/1-min Updating TOE

189.2 fJ Max 5-min TOE:

Max min-to-min increase:

52.6 fJ

# 5-min/1-min Updating AFA

7719.0 km<sup>2</sup> Max 5-min AFA:

Max min-to-min increase:

5858.0 km<sup>2</sup>