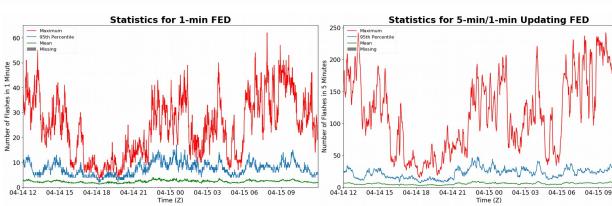

### **FED Summary Statistics**

### 1-min FED

Max 1-min FED: 62 flashes/min

Max min-to-min increase: 24 flashes

## 5-min/1-min Updating FED

Max 5-min FED: 242 flashes/5min

Max min-to-min increase: 51 flashes