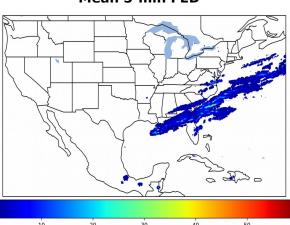

# Geostationary Lightning Mapper Gridded Products Daily Summary

# Overall Summary Statistics for 1200Z-1200Z ending on 04/15/2020



of grid cells detected lightning -5.9% 100.0% of the day had GLM coverage -Duration of GLM outage(s): 0 minute(s)

# Fraction of the Day With Lightning (%)



### Mean 5-min FED



#### Max 5-min FED



### **FED Summary Statistics**

### 1-min FED

Max 1-min FED: 62 flashes/min

Max min-to-min increase: 24 flashes

## 5-min/1-min Updating FED

Max 5-min FED: 242 flashes/5min

Max min-to-min increase: 51 flashes



# **Total Optical Energy and Average Flash Area Summary Statistics**

5-min/1-min Updating TOE

5-min/1-min Updating AFA

196.4 fl Max 5-min TOE:

Max 5-min AFA: Max min-to-min increase:

8147.0 km<sup>2</sup>

8930.0 km<sup>2</sup>

Max min-to-min increase:

187.8 fJ