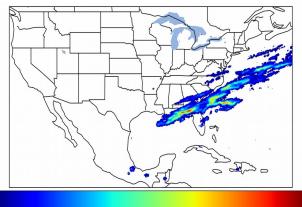

# Geostationary Lightning Mapper Gridded Products Daily Summary

# Overall Summary Statistics for 1200Z-1200Z ending on 04/15/2020



of grid cells detected lightning -5.9% 100.0% of the day had GLM coverage -Duration of GLM outage(s): 0 minute(s)

# Fraction of the Day With Lightning (%)



### Mean 5-min FED



#### Max 5-min FED



### **FED Summary Statistics**

### 1-min FED

Max 1-min FED: 62 flashes/min

Max min-to-min increase: 24 flashes

## 5-min/1-min Updating FED

Max 5-min FED: 242 flashes/5min

Max min-to-min increase: 51 flashes



# **Total Optical Energy and Average Flash Area Summary Statistics**

5-min/1-min Updating TOE

5-min/1-min Updating AFA

196.4 fl Max 5-min TOE:

Max 5-min AFA: Max min-to-min increase:

8147.0 km<sup>2</sup>

8930.0 km<sup>2</sup>

Max min-to-min increase:

187.8 fJ