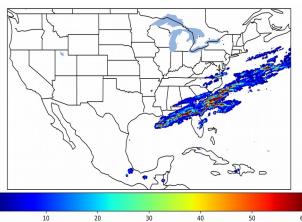

# Geostationary Lightning Mapper Gridded Products Daily Summary

# Overall Summary Statistics for 1200Z-1200Z ending on 04/15/2020



of grid cells detected lightning -5.9% 100.0% of the day had GLM coverage -Duration of GLM outage(s): 0 minute(s)

# Fraction of the Day With Lightning (%)



### Mean 5-min FED



#### Max 5-min FED



### **FED Summary Statistics**

### 1-min FED

Max 1-min FED: 62 flashes/min

Max min-to-min increase: 24 flashes

## 5-min/1-min Updating FED

Max 5-min FED: 242 flashes/5min

Max min-to-min increase: 51 flashes



# **Total Optical Energy and Average Flash Area Summary Statistics**

5-min/1-min Updating TOE

5-min/1-min Updating AFA

196.4 fl Max 5-min TOE:

Max 5-min AFA: Max min-to-min increase:

8147.0 km<sup>2</sup>

8930.0 km<sup>2</sup>

Max min-to-min increase:

187.8 fJ