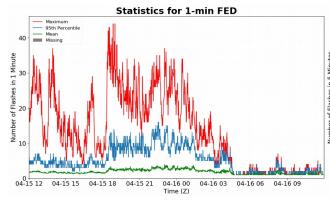

#### 1-min FED

Max 1-min FED: 44 flashes/min

Max min-to-min increase: 15 flashes