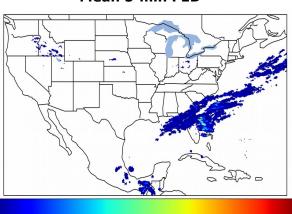

# Geostationary Lightning Mapper Gridded Products Daily Summary

## Overall Summary Statistics for 1200Z-1200Z ending on 04/16/2020

10

30 0



of grid cells detected lightning -5.8% 100.0% of the day had GLM coverage -Duration of GLM outage(s): 0 minute(s)

Fraction of the Day With Lightning (%)

### Mean 5-min FED



#### Max 5-min FED



## **FED Summary Statistics**

#### 1-min FED

Max 1-min FED: 44 flashes/min

Max min-to-min increase: 15 flashes

## 5-min/1-min Updating FED

Max 5-min FED: 194 flashes/5min

Max min-to-min increase: 30 flashes





## **Total Optical Energy and Average Flash Area Summary Statistics**

5-min/1-min Updating TOE

Max 5-min TOE:

Max min-to-min increase:

152.5 fl

41.5 fJ

Max 5-min AFA:

8663.0 km<sup>2</sup>

Max min-to-min increase:

5-min/1-min Updating AFA

5609.0 km<sup>2</sup>