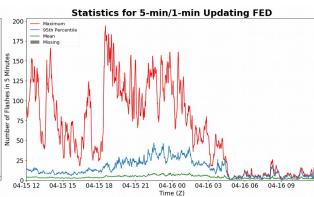

## 5-min/1-min Updating FED

Max 5-min FED: 194 flashes/5min

Max min-to-min increase: 30 flashes