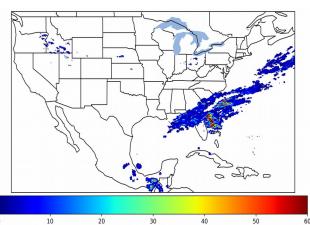

# Geostationary Lightning Mapper Gridded Products Daily Summary

## Overall Summary Statistics for 1200Z-1200Z ending on 04/16/2020

10

30 0



of grid cells detected lightning -5.8% 100.0% of the day had GLM coverage -Duration of GLM outage(s): 0 minute(s)

Fraction of the Day With Lightning (%)

### Mean 5-min FED



#### Max 5-min FED



## **FED Summary Statistics**

#### 1-min FED

Max 1-min FED: 44 flashes/min

Max min-to-min increase: 15 flashes

## 5-min/1-min Updating FED

Max 5-min FED: 194 flashes/5min

Max min-to-min increase: 30 flashes





## **Total Optical Energy and Average Flash Area Summary Statistics**

5-min/1-min Updating TOE

Max 5-min TOE:

Max min-to-min increase:

152.5 fl

41.5 fJ

Max 5-min AFA:

8663.0 km<sup>2</sup>

Max min-to-min increase:

5-min/1-min Updating AFA

5609.0 km<sup>2</sup>