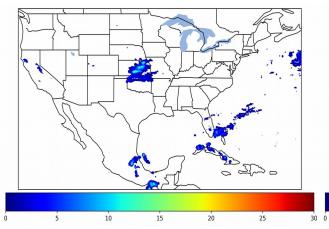

Fraction of the Day With Lightning (%)

Mean 5-min FED

Max 5-min FED

# FED Summary Statistics