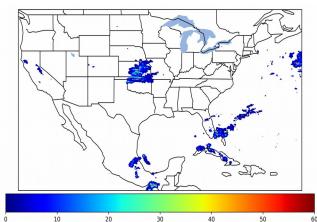

Fraction of the Day With Lightning (%)

Mean 5-min FED

Max 5-min FED

# FED Summary Statistics