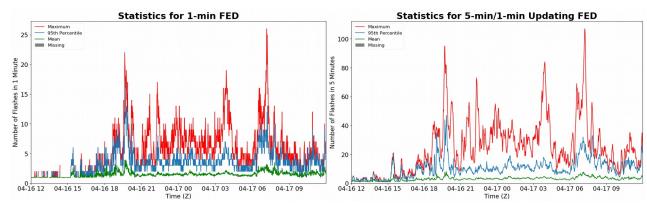

### 1-min FED

Max 1-min FED:**26 flashes/min**Max min-to-min increase:**9 flashes** 

# 5-min/1-min Updating FED

Max 5-min FED: **107 flashes/5min** Max min-to-min increase: **12 flashes** 