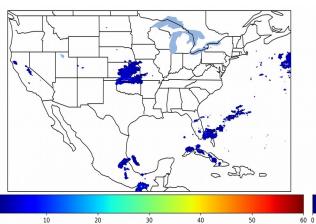

Fraction of the Day With Lightning (%)

Mean 5-min FED

Max 5-min FED

# FED Summary Statistics