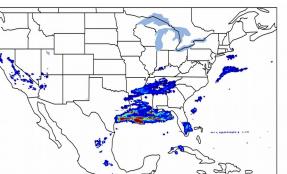

# Geostationary Lightning Mapper Gridded Products Daily Summary Overall Summary Statistics for 1200Z-1200Z ending on 04/18/2020

- **4.4%** of grid cells detected lightning –
- 100.0% of the day had GLM coverage
  - e Duration of GLM outage(s):

0 minute(s)

50

Fraction of the Day With Lightning (%)

Mean 5-min FED

30

Max 5-min FED