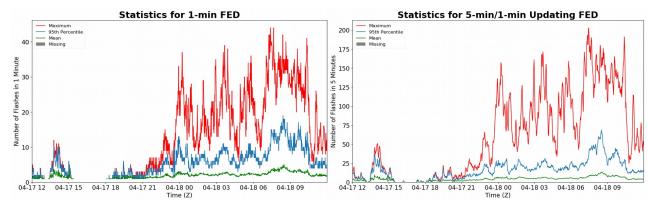

### 1-min FED

Max 1-min FED: **44 flashes/min** Max min-to-min increase: **16 flashes** 

# 5-min/1-min Updating FED

Max 5-min FED: 203 flashes/5min Max min-to-min increase: 34 flashes

10

20