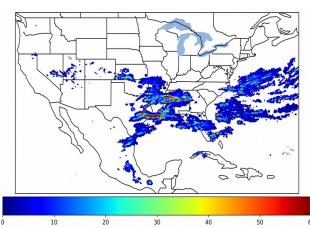

## Geostationary Lightning Mapper Gridded Products Daily Summary

### Overall Summary Statistics for 1200Z-1200Z ending on 04/19/2020



of grid cells detected lightning -

100.0%

131.5 fJ

of the day had GLM coverage -

Duration of GLM outage(s):

0 minute(s)

#### Fraction of the Day With Lightning (%)



#### Mean 5-min FED



#### Max 5-min FED



## **FED Summary Statistics**

#### 1-min FED

Max 1-min FED: 51 flashes/min

Max min-to-min increase: 19 flashes

#### 5-min/1-min Updating FED

Max 5-min FED: 242 flashes/5min

Max min-to-min increase: 46 flashes

# Statistics for 1-min FED 04-18 12 04-18 15 04-18 18 04-18 21 04-19 00 04-19 09 04-19 03 04-19 06



## **Total Optical Energy and Average Flash Area Summary Statistics**

5-min/1-min Updating TOE

5-min/1-min Updating AFA Max 5-min AFA:

179.3 fl Max 5-min TOE:

Max min-to-min increase:

8010.0 km<sup>2</sup>

Max min-to-min increase:

6248.0 km<sup>2</sup>