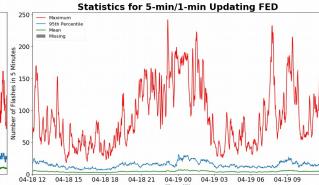

#### 5-min/1-min Updating FED

Max 5-min FED: 242 flashes/5min

Max min-to-min increase: 46 flashes

# Statistics for 1-min FED 04-18 12 04-18 15 04-18 18 04-18 21 04-19 00 04-19 09 04-19 03 04-19 06