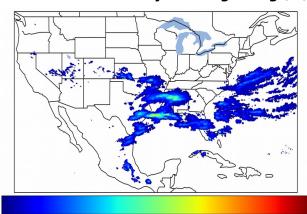

## Geostationary Lightning Mapper Gridded Products Daily Summary

### Overall Summary Statistics for 1200Z-1200Z ending on 04/19/2020



of grid cells detected lightning -

100.0%

131.5 fJ

of the day had GLM coverage -

Duration of GLM outage(s):

0 minute(s)

#### Fraction of the Day With Lightning (%)



#### Mean 5-min FED



#### Max 5-min FED



## **FED Summary Statistics**

#### 1-min FED

Max 1-min FED: 51 flashes/min

Max min-to-min increase: 19 flashes

#### 5-min/1-min Updating FED

Max 5-min FED: 242 flashes/5min

Max min-to-min increase: 46 flashes

# Statistics for 1-min FED 04-18 12 04-18 15 04-18 18 04-18 21 04-19 00 04-19 09 04-19 03 04-19 06



## **Total Optical Energy and Average Flash Area Summary Statistics**

5-min/1-min Updating TOE

5-min/1-min Updating AFA Max 5-min AFA:

179.3 fl Max 5-min TOE:

Max min-to-min increase:

8010.0 km<sup>2</sup>

Max min-to-min increase:

6248.0 km<sup>2</sup>