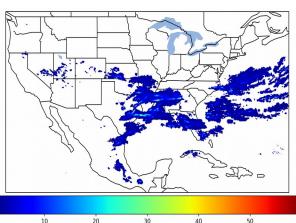

## Geostationary Lightning Mapper Gridded Products Daily Summary

### Overall Summary Statistics for 1200Z-1200Z ending on 04/19/2020



of grid cells detected lightning -

100.0%

131.5 fJ

of the day had GLM coverage -

Duration of GLM outage(s):

0 minute(s)

#### Fraction of the Day With Lightning (%)



#### Mean 5-min FED



#### Max 5-min FED



## **FED Summary Statistics**

#### 1-min FED

Max 1-min FED: 51 flashes/min

Max min-to-min increase: 19 flashes

#### 5-min/1-min Updating FED

Max 5-min FED: 242 flashes/5min

Max min-to-min increase: 46 flashes

# Statistics for 1-min FED 04-18 12 04-18 15 04-18 18 04-18 21 04-19 00 04-19 09 04-19 03 04-19 06



## **Total Optical Energy and Average Flash Area Summary Statistics**

5-min/1-min Updating TOE

5-min/1-min Updating AFA Max 5-min AFA:

179.3 fl Max 5-min TOE:

Max min-to-min increase:

8010.0 km<sup>2</sup>

Max min-to-min increase:

6248.0 km<sup>2</sup>