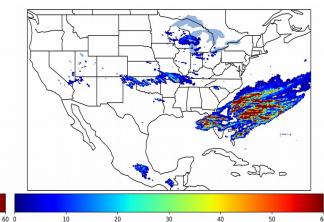

# Geostationary Lightning Mapper Gridded Products Daily Summary Overall Summary Statistics for 1200Z-1200Z ending on 04/21/2020



- 9.9% of grid cells detected lightning –
- 99.9% of the day had GLM coverage
  - erage Duration of GLM outage(s):
- 2 minute(s)

Fraction of the Day With Lightning (%)



Mean 5-min FED



10

20

Max 5-min FED



# FED Summary Statistics

### 1-min FED

Max 1-min FED:54 flashes/minMax min-to-min increase:20 flashes

# 5-min/1-min Updating FED

Max 5-min FED: 243 flashes/5min Max min-to-min increase: 41 flashes



50

# **Total Optical Energy and Average Flash Area Summary Statistics**

# 5-min/1-min Updating TOE

| Max 5-min TOE:           | 196.6 fJ |          |
|--------------------------|----------|----------|
| Max min-to-min increase: |          | 194.9 fJ |

#### 5-min/1-min Updating AFA

 Max 5-min AFA:
 9826.0 km^2

 Max min-to-min increase:
 5978.0 km^2