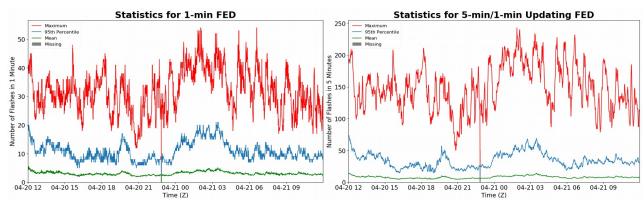

# FED Summary Statistics

### 1-min FED

Max 1-min FED:54 flashes/minMax min-to-min increase:20 flashes

# 5-min/1-min Updating FED

Max 5-min FED: 243 flashes/5min Max min-to-min increase: 41 flashes

50