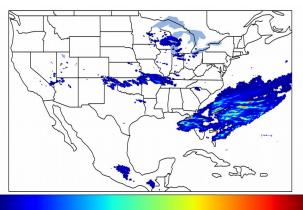

# Geostationary Lightning Mapper Gridded Products Daily Summary Overall Summary Statistics for 1200Z-1200Z ending on 04/21/2020



- 9.9% of grid cells detected lightning –
- 99.9% of the day had GLM coverage
  - erage Duration of GLM outage(s):
- 2 minute(s)

Fraction of the Day With Lightning (%)



Mean 5-min FED



10

20

Max 5-min FED



# FED Summary Statistics

### 1-min FED

Max 1-min FED:54 flashes/minMax min-to-min increase:20 flashes

# 5-min/1-min Updating FED

Max 5-min FED: 243 flashes/5min Max min-to-min increase: 41 flashes



50

# **Total Optical Energy and Average Flash Area Summary Statistics**

# 5-min/1-min Updating TOE

| Max 5-min TOE:           | 196.6 fJ |          |
|--------------------------|----------|----------|
| Max min-to-min increase: |          | 194.9 fJ |

#### 5-min/1-min Updating AFA

 Max 5-min AFA:
 9826.0 km^2

 Max min-to-min increase:
 5978.0 km^2