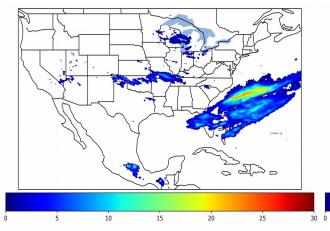

# Geostationary Lightning Mapper Gridded Products Daily Summary Overall Summary Statistics for 1200Z-1200Z ending on 04/21/2020



- 9.9% of grid cells detected lightning –
- 99.9% of the day had GLM coverage
  - erage Duration of GLM outage(s):
- 2 minute(s)

Fraction of the Day With Lightning (%)



Mean 5-min FED



10

20

Max 5-min FED



# FED Summary Statistics

### 1-min FED

Max 1-min FED:54 flashes/minMax min-to-min increase:20 flashes

# 5-min/1-min Updating FED

Max 5-min FED: 243 flashes/5min Max min-to-min increase: 41 flashes



50

# **Total Optical Energy and Average Flash Area Summary Statistics**

# 5-min/1-min Updating TOE

| Max 5-min TOE:           | 196.6 fJ |          |
|--------------------------|----------|----------|
| Max min-to-min increase: |          | 194.9 fJ |

#### 5-min/1-min Updating AFA

 Max 5-min AFA:
 9826.0 km^2

 Max min-to-min increase:
 5978.0 km^2