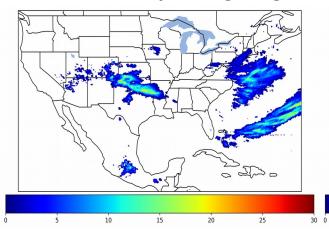

# Geostationary Lightning Mapper Gridded Products Daily Summary Overall Summary Statistics for 1200Z-1200Z ending on 04/22/2020



50

- 9.9% of grid cells detected lightning –
- 100.0% of the day had GLM coverage -
- Duration of GLM outage(s): **0 minute(s)**

Fraction of the Day With Lightning (%)



Mean 5-min FED







30

## FED Summary Statistics

#### 1-min FED

Max 1-min FED: **52 flashes/min** Max min-to-min increase: **21 flashes** 

# 5-min/1-min Updating FED

Max 5-min FED: **241 flashes/5min** Max min-to-min increase: **38 flashes** 



10

20

## **Total Optical Energy and Average Flash Area Summary Statistics**

# 5-min/1-min Updating TOE

| Max 5-min TOE:           | 196.3 fJ |          |
|--------------------------|----------|----------|
| Max min-to-min increase: |          | 187.7 fJ |

#### 5-min/1-min Updating AFA

 Max 5-min AFA:
 9566.0 km^2

 Max min-to-min increase:
 6493.0 km^2