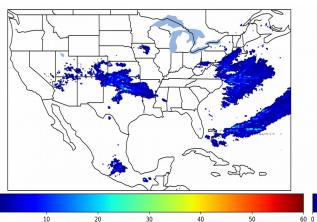

# Geostationary Lightning Mapper Gridded Products Daily Summary Overall Summary Statistics for 1200Z-1200Z ending on 04/22/2020



50

- 9.9% of grid cells detected lightning –
- 100.0% of the day had GLM coverage -
- Duration of GLM outage(s): **0 minute(s)**

Fraction of the Day With Lightning (%)



Mean 5-min FED







30

## FED Summary Statistics

#### 1-min FED

Max 1-min FED: **52 flashes/min** Max min-to-min increase: **21 flashes** 

# 5-min/1-min Updating FED

Max 5-min FED: **241 flashes/5min** Max min-to-min increase: **38 flashes** 



10

20

## **Total Optical Energy and Average Flash Area Summary Statistics**

# 5-min/1-min Updating TOE

| Max 5-min TOE:           | 196.3 fJ |          |
|--------------------------|----------|----------|
| Max min-to-min increase: |          | 187.7 fJ |

#### 5-min/1-min Updating AFA

 Max 5-min AFA:
 9566.0 km^2

 Max min-to-min increase:
 6493.0 km^2