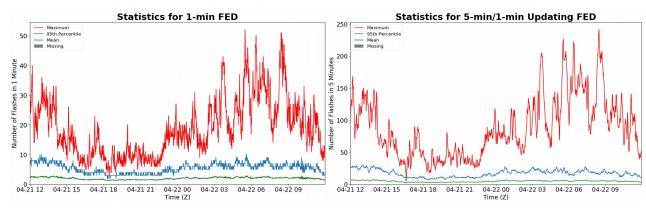

## FED Summary Statistics

#### 1-min FED

Max 1-min FED: **52 flashes/min** Max min-to-min increase: **21 flashes** 

# 5-min/1-min Updating FED

Max 5-min FED: **241 flashes/5min** Max min-to-min increase: **38 flashes** 

10

20