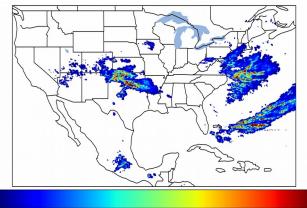

# Geostationary Lightning Mapper Gridded Products Daily Summary Overall Summary Statistics for 1200Z-1200Z ending on 04/22/2020

50

- 9.9% of grid cells detected lightning –
- 100.0% of the day had GLM coverage -
- Duration of GLM outage(s): **0 minute(s)**