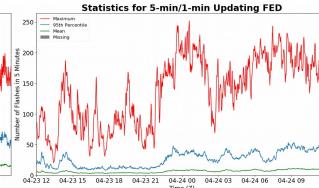

# 5-min/1-min Updating FED

Max 5-min FED: 252 flashes/5min

Max min-to-min increase: 41 flashes

Max 5-min TOE: