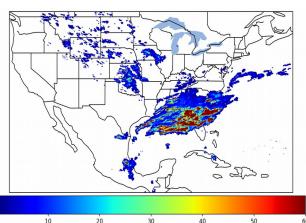

# Geostationary Lightning Mapper Gridded Products Daily Summary

## Overall Summary Statistics for 1200Z-1200Z ending on 04/24/2020



**9.7%** of grid cells detected lightning -

100.0%

of the day had GLM coverage -

Duration of GLM outage(s):

0 minute(s)

### Fraction of the Day With Lightning (%)



#### Mean 5-min FED



#### Max 5-min FED



# **FED Summary Statistics**

### 1-min FED

Max 1-min FED: **57 flashes/min** 

Max min-to-min increase: **20 flashes** 

# 5-min/1-min Updating FED

Max 5-min FED: 252 flashes/5min

Max min-to-min increase: 41 flashes

Max 5-min TOE:





# **Total Optical Energy and Average Flash Area Summary Statistics**

5-min/1-min Updating TOE

196.5 fl

Max 5-min AFA:

9604.0 km<sup>2</sup>

Max min-to-min increase:

183.1 fJ

Max min-to-min increase:

5-min/1-min Updating AFA

7098.0 km<sup>2</sup>