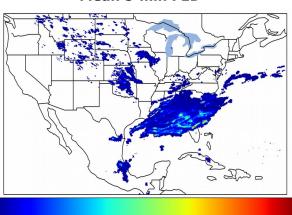

# Geostationary Lightning Mapper Gridded Products Daily Summary

## Overall Summary Statistics for 1200Z-1200Z ending on 04/24/2020



**9.7%** of grid cells detected lightning -

100.0%

of the day had GLM coverage -

Duration of GLM outage(s):

0 minute(s)

### Fraction of the Day With Lightning (%)



#### Mean 5-min FED



#### Max 5-min FED



# **FED Summary Statistics**

### 1-min FED

Max 1-min FED: **57 flashes/min** 

Max min-to-min increase: **20 flashes** 

# 5-min/1-min Updating FED

Max 5-min FED: 252 flashes/5min

Max min-to-min increase: 41 flashes

Max 5-min TOE:





# **Total Optical Energy and Average Flash Area Summary Statistics**

5-min/1-min Updating TOE

196.5 fl

Max 5-min AFA:

9604.0 km<sup>2</sup>

Max min-to-min increase:

183.1 fJ

Max min-to-min increase:

5-min/1-min Updating AFA

7098.0 km<sup>2</sup>