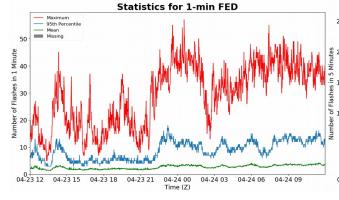

# **FED Summary Statistics**

### 1-min FED

Max 1-min FED: **57 flashes/min** 

Max min-to-min increase: **20 flashes** 

# 5-min/1-min Updating FED

Max 5-min FED: 252 flashes/5min

Max min-to-min increase: 41 flashes

Max 5-min TOE: