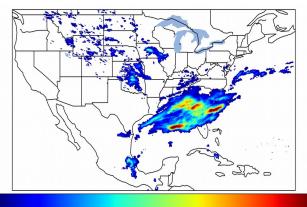

# Geostationary Lightning Mapper Gridded Products Daily Summary

## Overall Summary Statistics for 1200Z-1200Z ending on 04/24/2020



**9.7%** of grid cells detected lightning -

100.0%

of the day had GLM coverage -

Duration of GLM outage(s):

0 minute(s)

### Fraction of the Day With Lightning (%)



#### Mean 5-min FED



#### Max 5-min FED



# **FED Summary Statistics**

### 1-min FED

Max 1-min FED: **57 flashes/min** 

Max min-to-min increase: **20 flashes** 

# 5-min/1-min Updating FED

Max 5-min FED: 252 flashes/5min

Max min-to-min increase: 41 flashes

Max 5-min TOE:





# **Total Optical Energy and Average Flash Area Summary Statistics**

5-min/1-min Updating TOE

196.5 fl

Max 5-min AFA:

9604.0 km<sup>2</sup>

Max min-to-min increase:

183.1 fJ

Max min-to-min increase:

5-min/1-min Updating AFA

7098.0 km<sup>2</sup>