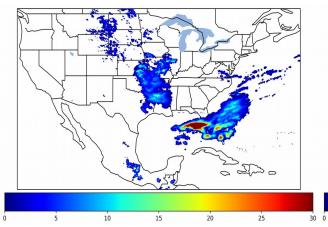

# Geostationary Lightning Mapper Gridded Products Daily Summary Overall Summary Statistics for 1200Z-1200Z ending on 04/25/2020

- 9.5% of grid cells detected lightning –
- 100.0% of the day had GLM coverage -
- Duration of GLM outage(s): **0 minute(s)**

Fraction of the Day With Lightning (%)

Mean 5-min FED