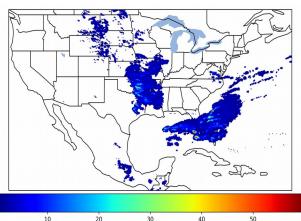

# Geostationary Lightning Mapper Gridded Products Daily Summary Overall Summary Statistics for 1200Z-1200Z ending on 04/25/2020



- 9.5% of grid cells detected lightning –
- 100.0% of the day had GLM coverage -
- Duration of GLM outage(s): **0 minute(s)**

Fraction of the Day With Lightning (%)



Mean 5-min FED







## FED Summary Statistics

#### 1-min FED

Max 1-min FED: **49 flashes/min** Max min-to-min increase: **15 flashes** 

# 5-min/1-min Updating FED

Max 5-min FED: 223 flashes/5min Max min-to-min increase: 32 flashes



## **Total Optical Energy and Average Flash Area Summary Statistics**

## 5-min/1-min Updating TOE

| Max 5-min TOE:           | 195.7 fJ |          |
|--------------------------|----------|----------|
| Max min-to-min increase: |          | 186.1 fJ |

#### 5-min/1-min Updating AFA

 Max 5-min AFA:
 9944.0 km^2

 Max min-to-min increase:
 8209.0 km^2