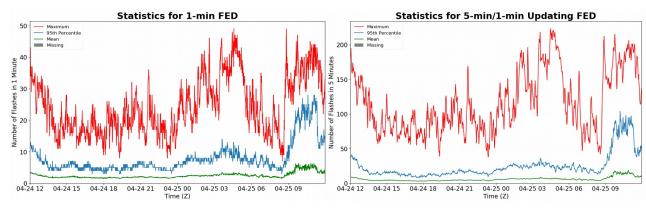

## FED Summary Statistics

#### 1-min FED

Max 1-min FED: **49 flashes/min** Max min-to-min increase: **15 flashes** 

# 5-min/1-min Updating FED

Max 5-min FED: 223 flashes/5min Max min-to-min increase: 32 flashes