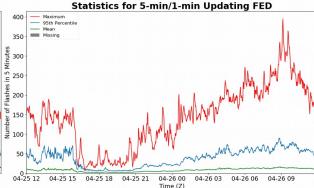

## **FED Summary Statistics**

## 5-min/1-min Updating FED

Max 5-min FED: 395 flashes/5min

Max min-to-min increase: 44 flashes