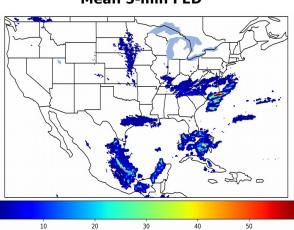

# Geostationary Lightning Mapper Gridded Products Daily Summary

## Overall Summary Statistics for 1200Z-1200Z ending on 04/26/2020



of grid cells detected lightning -100.0% of the day had GLM coverage -9.1%

Duration of GLM outage(s):

0 minute(s)

### Fraction of the Day With Lightning (%)



#### Mean 5-min FED



#### Max 5-min FED



## **FED Summary Statistics**

## 1-min FED

Max 1-min FED: 88 flashes/min

Max min-to-min increase: 22 flashes

## 5-min/1-min Updating FED

Max 5-min FED: 395 flashes/5min

Max min-to-min increase: 44 flashes





## **Total Optical Energy and Average Flash Area Summary Statistics**

5-min/1-min Updating TOE

196.6 fl Max 5-min TOE:

Max min-to-min increase: 195.3 fl

### 5-min/1-min Updating AFA

9391.0 km<sup>2</sup> Max 5-min AFA:

Max min-to-min increase: 7692.0 km<sup>2</sup>