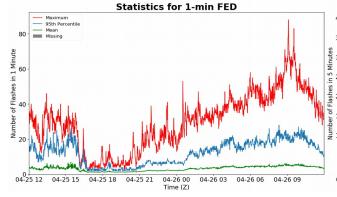

## 1-min FED

Max 1-min FED: 88 flashes/min

Max min-to-min increase: 22 flashes

## 5-min/1-min Updating FED

Max 5-min FED: 395 flashes/5min

Max min-to-min increase: 44 flashes