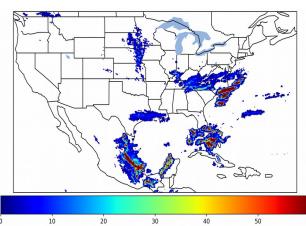

# Geostationary Lightning Mapper Gridded Products Daily Summary

## Overall Summary Statistics for 1200Z-1200Z ending on 04/26/2020



of grid cells detected lightning -100.0% of the day had GLM coverage -9.1%

Duration of GLM outage(s):

0 minute(s)

### Fraction of the Day With Lightning (%)



#### Mean 5-min FED



#### Max 5-min FED



## **FED Summary Statistics**

## 1-min FED

Max 1-min FED: 88 flashes/min

Max min-to-min increase: 22 flashes

## 5-min/1-min Updating FED

Max 5-min FED: 395 flashes/5min

Max min-to-min increase: 44 flashes





## **Total Optical Energy and Average Flash Area Summary Statistics**

5-min/1-min Updating TOE

196.6 fl Max 5-min TOE:

Max min-to-min increase: 195.3 fl

### 5-min/1-min Updating AFA

9391.0 km<sup>2</sup> Max 5-min AFA:

Max min-to-min increase: 7692.0 km<sup>2</sup>