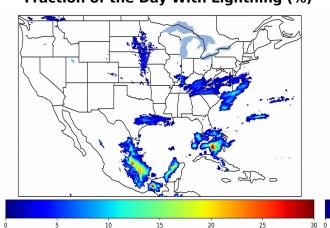

# Geostationary Lightning Mapper Gridded Products Daily Summary

## Overall Summary Statistics for 1200Z-1200Z ending on 04/26/2020



of grid cells detected lightning -100.0% of the day had GLM coverage -9.1%

Duration of GLM outage(s):

0 minute(s)

### Fraction of the Day With Lightning (%)



#### Mean 5-min FED



#### Max 5-min FED



## **FED Summary Statistics**

## 1-min FED

Max 1-min FED: 88 flashes/min

Max min-to-min increase: 22 flashes

## 5-min/1-min Updating FED

Max 5-min FED: 395 flashes/5min

Max min-to-min increase: 44 flashes





## **Total Optical Energy and Average Flash Area Summary Statistics**

5-min/1-min Updating TOE

196.6 fl Max 5-min TOE:

Max min-to-min increase: 195.3 fl

### 5-min/1-min Updating AFA

9391.0 km<sup>2</sup> Max 5-min AFA:

Max min-to-min increase: 7692.0 km<sup>2</sup>