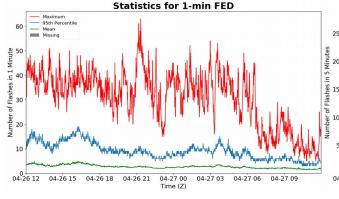

#### 1-min FED

Max 1-min FED: **63 flashes/min** 

Max min-to-min increase: 21 flashes