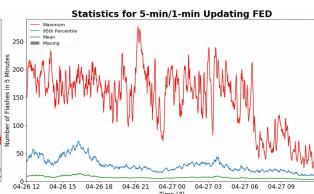

# 5-min/1-min Updating FED

Max 5-min FED: 276 flashes/5min

Max min-to-min increase: 42 flashes