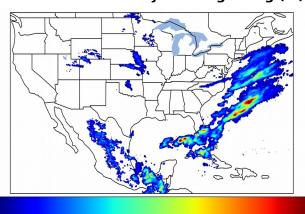

# Geostationary Lightning Mapper Gridded Products Daily Summary

#### Overall Summary Statistics for 1200Z-1200Z ending on 04/27/2020



**13.4%** of grid cells detected lightning -

100.0%

of the day had GLM coverage -

Duration of GLM outage(s):

0 minute(s)





#### Mean 5-min FED



#### Max 5-min FED



# **FED Summary Statistics**

#### 1-min FED

Max 1-min FED: **63 flashes/min** 

Max min-to-min increase: 21 flashes

# 5-min/1-min Updating FED

Max 5-min FED: 276 flashes/5min

Max min-to-min increase: 42 flashes





### **Total Optical Energy and Average Flash Area Summary Statistics**

5-min/1-min Updating TOE

Max 5-min TOE: **196.6 fl** 

Max min-to-min increase:

195.6 fl

5-min/1-min Updating AFA

Max 5-min AFA: **9044.0 km^2** 

Max min-to-min increase: 6494.0 km^2