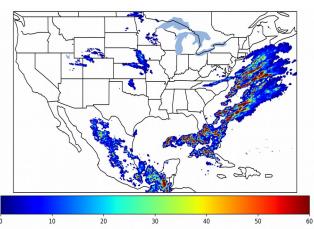

# Geostationary Lightning Mapper Gridded Products Daily Summary

#### Overall Summary Statistics for 1200Z-1200Z ending on 04/27/2020



**13.4%** of grid cells detected lightning -

100.0%

of the day had GLM coverage -

Duration of GLM outage(s):

0 minute(s)





#### Mean 5-min FED



#### Max 5-min FED



# **FED Summary Statistics**

#### 1-min FED

Max 1-min FED: **63 flashes/min** 

Max min-to-min increase: 21 flashes

# 5-min/1-min Updating FED

Max 5-min FED: 276 flashes/5min

Max min-to-min increase: 42 flashes





### **Total Optical Energy and Average Flash Area Summary Statistics**

5-min/1-min Updating TOE

Max 5-min TOE: **196.6 fl** 

Max min-to-min increase:

195.6 fl

5-min/1-min Updating AFA

Max 5-min AFA: **9044.0 km^2** 

Max min-to-min increase: 6494.0 km^2