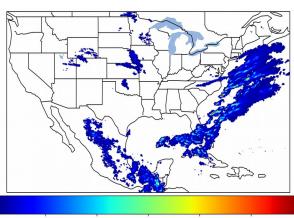

# Geostationary Lightning Mapper Gridded Products Daily Summary

#### Overall Summary Statistics for 1200Z-1200Z ending on 04/27/2020



**13.4%** of grid cells detected lightning -

100.0%

of the day had GLM coverage -

Duration of GLM outage(s):

0 minute(s)





#### Mean 5-min FED



#### Max 5-min FED



# **FED Summary Statistics**

#### 1-min FED

Max 1-min FED: **63 flashes/min** 

Max min-to-min increase: 21 flashes

# 5-min/1-min Updating FED

Max 5-min FED: 276 flashes/5min

Max min-to-min increase: 42 flashes





### **Total Optical Energy and Average Flash Area Summary Statistics**

5-min/1-min Updating TOE

Max 5-min TOE: **196.6 fl** 

Max min-to-min increase:

195.6 fl

5-min/1-min Updating AFA

Max 5-min AFA: **9044.0 km^2** 

Max min-to-min increase: 6494.0 km^2