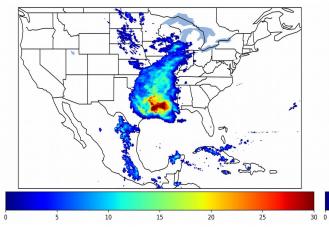

# Geostationary Lightning Mapper Gridded Products Daily Summary Overall Summary Statistics for 1200Z-1200Z ending on 04/29/2020

- 9.5% of grid cells detected lightning –
- 100.0% of the day had GLM coverage -
- Duration of GLM outage(s): 0 r

0 minute(s)

Fraction of the Day With Lightning (%)

Mean 5-min FED