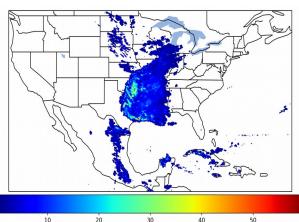

# **Total Optical Energy and Average Flash Area Summary Statistics**

# 5-min/1-min Updating TOE

| Max 5-min TOE:           | 164.9 fJ |         |
|--------------------------|----------|---------|
| Max min-to-min increase: |          | 97.7 fJ |