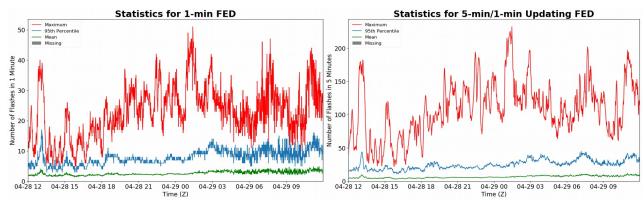

# FED Summary Statistics

### 1-min FED

Max 1-min FED:**51 flashes/min**Max min-to-min increase:**24 flashes** 

# 5-min/1-min Updating FED

Max 5-min FED: 232 flashes/5min Max min-to-min increase: 38 flashes