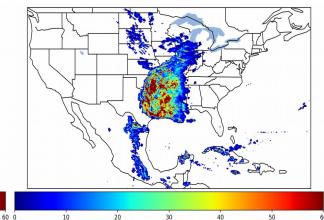

# **Total Optical Energy and Average Flash Area Summary Statistics**

### 5-min/1-min Updating AFA

 Max 5-min AFA:
 9951.0 km^2

 Max min-to-min increase:
 8925.0 km^2