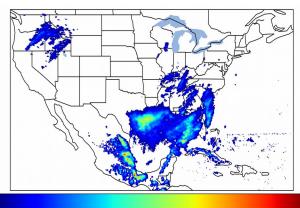

# Geostationary Lightning Mapper Gridded Products Daily Summary

### Overall Summary Statistics for 1200Z-1200Z ending on 04/30/2020



of grid cells detected lightning -

100.0%

of the day had GLM coverage -

Duration of GLM outage(s):

0 minute(s)

### Fraction of the Day With Lightning (%)



### Mean 5-min FED



#### Max 5-min FED



# **FED Summary Statistics**

### 1-min FED

Max 1-min FED: 55 flashes/min

Max min-to-min increase: 20 flashes

## 5-min/1-min Updating FED

Max 5-min FED: 251 flashes/5min

Max min-to-min increase: 37 flashes





# **Total Optical Energy and Average Flash Area Summary Statistics**

5-min/1-min Updating TOE

196.6 fl Max 5-min TOE:

Max min-to-min increase:

195.0 fJ

5-min/1-min Updating AFA

Max 5-min AFA: 9955.0 km<sup>2</sup>

Max min-to-min increase: 8864.0 km<sup>2</sup>