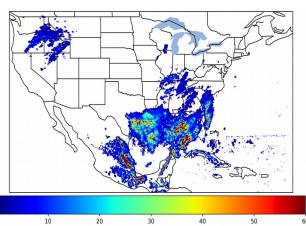

# Geostationary Lightning Mapper Gridded Products Daily Summary

### Overall Summary Statistics for 1200Z-1200Z ending on 04/30/2020



of grid cells detected lightning -

100.0%

of the day had GLM coverage -

Duration of GLM outage(s):

0 minute(s)

### Fraction of the Day With Lightning (%)



### Mean 5-min FED



#### Max 5-min FED



# **FED Summary Statistics**

### 1-min FED

Max 1-min FED: 55 flashes/min

Max min-to-min increase: 20 flashes

## 5-min/1-min Updating FED

Max 5-min FED: 251 flashes/5min

Max min-to-min increase: 37 flashes





# **Total Optical Energy and Average Flash Area Summary Statistics**

5-min/1-min Updating TOE

196.6 fl Max 5-min TOE:

Max min-to-min increase:

195.0 fJ

5-min/1-min Updating AFA

Max 5-min AFA: 9955.0 km<sup>2</sup>

Max min-to-min increase: 8864.0 km<sup>2</sup>