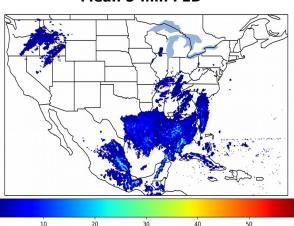

# Geostationary Lightning Mapper Gridded Products Daily Summary

### Overall Summary Statistics for 1200Z-1200Z ending on 04/30/2020



of grid cells detected lightning -

100.0%

of the day had GLM coverage -

Duration of GLM outage(s):

0 minute(s)

### Fraction of the Day With Lightning (%)



### Mean 5-min FED



#### Max 5-min FED



# **FED Summary Statistics**

### 1-min FED

Max 1-min FED: 55 flashes/min

Max min-to-min increase: 20 flashes

## 5-min/1-min Updating FED

Max 5-min FED: 251 flashes/5min

Max min-to-min increase: 37 flashes





# **Total Optical Energy and Average Flash Area Summary Statistics**

5-min/1-min Updating TOE

196.6 fl Max 5-min TOE:

Max min-to-min increase:

195.0 fJ

5-min/1-min Updating AFA

Max 5-min AFA: 9955.0 km<sup>2</sup>

Max min-to-min increase: 8864.0 km<sup>2</sup>