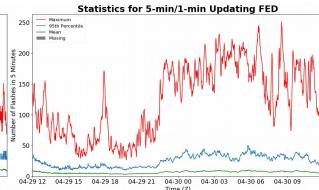

## 5-min/1-min Updating FED

Max 5-min FED: 251 flashes/5min

Max min-to-min increase: 37 flashes