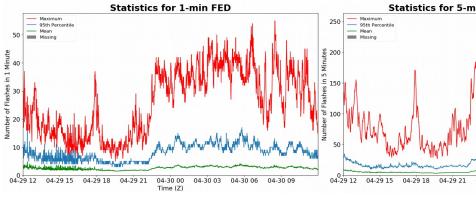

# **FED Summary Statistics**

### 1-min FED

Max 1-min FED: 55 flashes/min

Max min-to-min increase: 20 flashes

## 5-min/1-min Updating FED

Max 5-min FED: 251 flashes/5min

Max min-to-min increase: 37 flashes