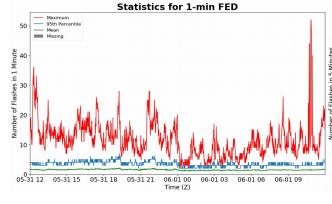

# **FED Summary Statistics**

### 1-min FED

Max 1-min FED: 52 flashes/min

Max min-to-min increase: 38 flashes