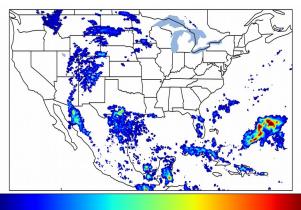

# Geostationary Lightning Mapper Gridded Products Daily Summary

# Overall Summary Statistics for 1200Z-1200Z ending on 06/01/2020



of grid cells detected lightning -

100.0%

30 0

of the day had GLM coverage -

Duration of GLM outage(s):

0 minute(s)

#### Fraction of the Day With Lightning (%)



#### Mean 5-min FED



#### Max 5-min FED



# **FED Summary Statistics**

### 1-min FED

Max 1-min FED: 52 flashes/min

Max min-to-min increase: 38 flashes

# 5-min/1-min Updating FED

Max 5-min FED: 194 flashes/5min

Max min-to-min increase: 50 flashes





### **Total Optical Energy and Average Flash Area Summary Statistics**

# 5-min/1-min Updating TOE

181.4 fl Max 5-min TOE:

Max min-to-min increase:

63.7 fJ

5-min/1-min Updating AFA

Max 5-min AFA:

9676.0 km<sup>2</sup>

Max min-to-min increase:

7238.0 km<sup>2</sup>