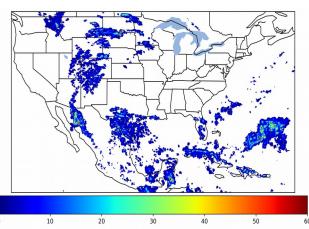

# Geostationary Lightning Mapper Gridded Products Daily Summary

# Overall Summary Statistics for 1200Z-1200Z ending on 06/01/2020



of grid cells detected lightning -

100.0%

30 0

of the day had GLM coverage -

Duration of GLM outage(s):

0 minute(s)

#### Fraction of the Day With Lightning (%)



#### Mean 5-min FED



#### Max 5-min FED



# **FED Summary Statistics**

### 1-min FED

Max 1-min FED: 52 flashes/min

Max min-to-min increase: 38 flashes

# 5-min/1-min Updating FED

Max 5-min FED: 194 flashes/5min

Max min-to-min increase: 50 flashes





### **Total Optical Energy and Average Flash Area Summary Statistics**

# 5-min/1-min Updating TOE

181.4 fl Max 5-min TOE:

Max min-to-min increase:

63.7 fJ

5-min/1-min Updating AFA

Max 5-min AFA:

9676.0 km<sup>2</sup>

Max min-to-min increase:

7238.0 km<sup>2</sup>