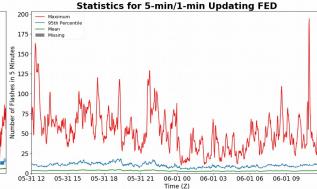

# 5-min/1-min Updating FED

Max 5-min FED: 194 flashes/5min

Max min-to-min increase: 50 flashes