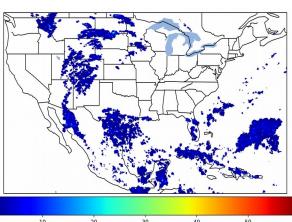

# Geostationary Lightning Mapper Gridded Products Daily Summary

# Overall Summary Statistics for 1200Z-1200Z ending on 06/01/2020



of grid cells detected lightning -

100.0%

30 0

of the day had GLM coverage -

Duration of GLM outage(s):

0 minute(s)

#### Fraction of the Day With Lightning (%)



#### Mean 5-min FED



#### Max 5-min FED



# **FED Summary Statistics**

### 1-min FED

Max 1-min FED: 52 flashes/min

Max min-to-min increase: 38 flashes

# 5-min/1-min Updating FED

Max 5-min FED: 194 flashes/5min

Max min-to-min increase: 50 flashes





### **Total Optical Energy and Average Flash Area Summary Statistics**

# 5-min/1-min Updating TOE

181.4 fl Max 5-min TOE:

Max min-to-min increase:

63.7 fJ

5-min/1-min Updating AFA

Max 5-min AFA:

9676.0 km<sup>2</sup>

Max min-to-min increase:

7238.0 km<sup>2</sup>